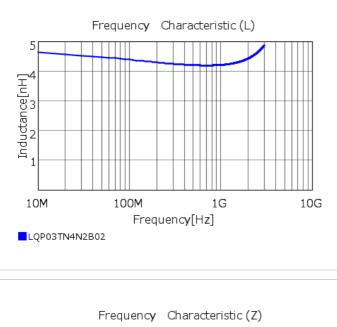

## Chart of characteristic data (The charts below may show another part number which shares its characteristics.)