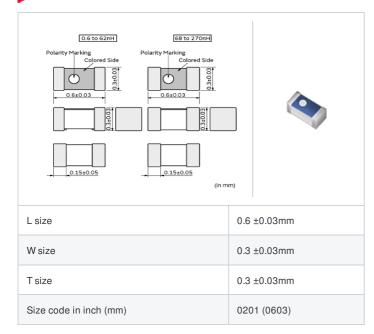

# LQP03TN4N2B02# "#" indicates a package specification code.

< List of part numbers with package codes >

LQP03TN4N2B02D , LQP03TN4N2B02J , LQP03TN4N2B02B

| Defenses      |
|---------------|
| References    |
| 1101010110000 |

### Specifications

| Inductance                                                          | 4.2nH ±0.1nH |
|---------------------------------------------------------------------|--------------|
| Inductance test frequency                                           | 500MHz       |
| Rated current (Itemp) (Based on Temperature rise)                   | 350mA        |
| Max. of DC resistance                                               | 0.40Ω        |
| Q (min.)                                                            | 14           |
| Q test frequency                                                    | 500MHz       |
| Self resonance frequency (min.)                                     | 5300MHz      |
| Operating temperature range (Self-temperature rise is not included) | -55~125°C    |
| Series                                                              | LQP03TN_02   |