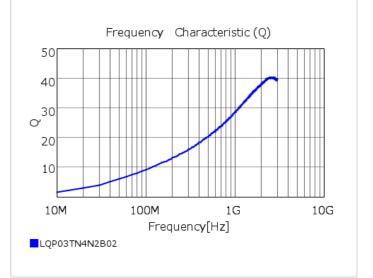

## Chart of characteristic data (The charts below may show another part number which shares its characteristics.)