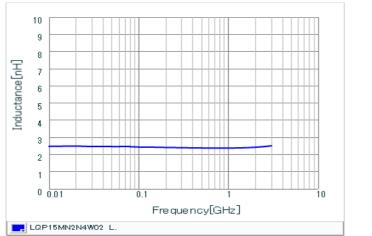

## Chart of characteristic data (The charts below may show another part number which shares its characteristics.)

Q-Frequency characteristics (Typ.)

Inductance-Frequency characteristics (Typ.)