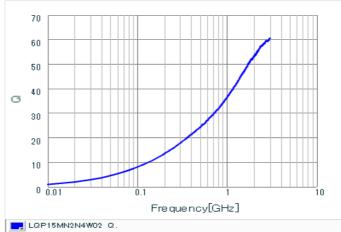

## Chart of characteristic data (The charts below may show another part number which shares its characteristics.)

Q-Frequency characteristics (Typ.)

Inductance-Frequency characteristics (Typ.)