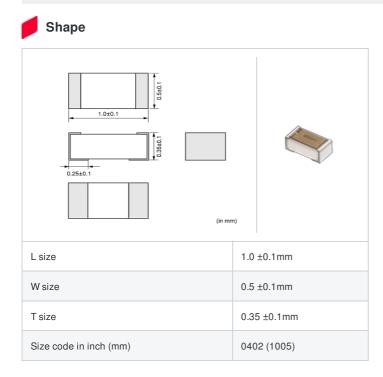

muRata Inductor Data Sheet

< List of part numbers with package codes >

LQP15MN2N4W02D , LQP15MN2N4W02J , LQP15MN2N4W02B

| J | References |
|---|------------|

C

| Packaging<br>code | Specifications      | Minimum quantity |
|-------------------|---------------------|------------------|
| D                 | φ180mm Paper taping | 10000            |
| J                 | ф330mm Paper taping | 50000            |
| В                 | Packing in bulk     | 500              |