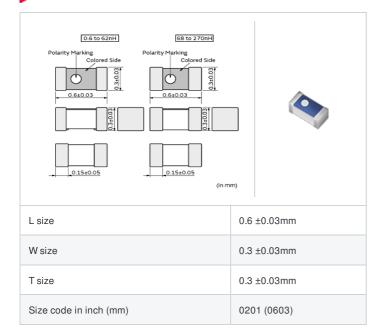

muRata Inductor Data Sheet

# LQP03TN56NJ02# "#" indicates a package specification code.

< List of part numbers with package codes >

LQP03TN56NJ02D , LQP03TN56NJ02J , LQP03TN56NJ02B

| References |
|------------|
|            |

| Packaging<br>code | Specifications      | Minimum quantity |
|-------------------|---------------------|------------------|
| D                 | φ180mm Paper taping | 15000            |
| J                 | ф330mm Paper taping | 50000            |
| В                 | Packing in bulk     | 500              |