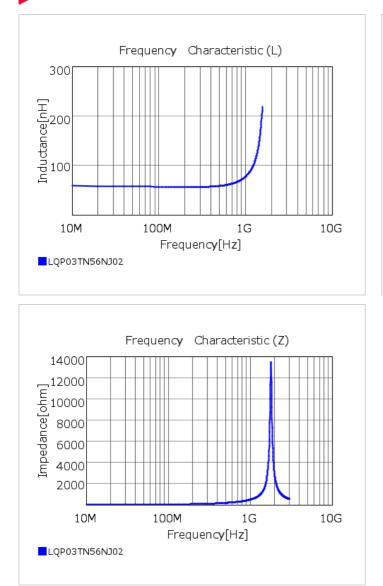

## Chart of characteristic data (The charts below may show another part number which shares its characteristics.)

# Specifications

| Inductance                                                          | 56nH ±5%   |
|---------------------------------------------------------------------|------------|
| Inductance test frequency                                           | 300MHz     |
| Rated current (Itemp) (Based on Temperature rise)                   | 100mA      |
| Max. of DC resistance                                               | 3.90Ω      |
| Q (min.)                                                            | 9          |
| Q test frequency                                                    | 300MHz     |
| Self resonance frequency (min.)                                     | 1200MHz    |
| Operating temperature range (Self-temperature rise is not included) | -55~125°C  |
| Series                                                              | LQP03TN_02 |