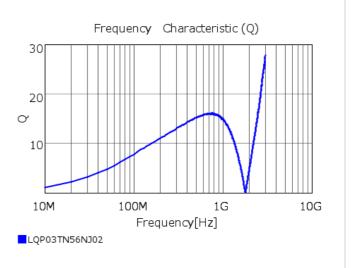

## Chart of characteristic data (The charts below may show another part number which shares its characteristics.)

# Specifications

| Inductance                                                          | 56nH ±5%   |
|---------------------------------------------------------------------|------------|
| Inductance test frequency                                           | 300MHz     |
| Rated current (Itemp) (Based on Temperature rise)                   | 100mA      |
| Max. of DC resistance                                               | 3.90Ω      |
| Q (min.)                                                            | 9          |
| Q test frequency                                                    | 300MHz     |
| Self resonance frequency (min.)                                     | 1200MHz    |
| Operating temperature range (Self-temperature rise is not included) | -55~125°C  |
| Series                                                              | LQP03TN_02 |