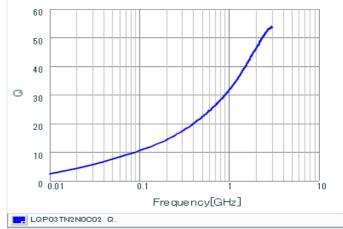

## Chart of characteristic data (The charts below may show another part number which shares its characteristics.)

Q-Frequency characteristics (Typ.)

### Specifications

| Inductance                                                          | 2.0nH ±0.2nH |
|---------------------------------------------------------------------|--------------|
| Inductance test frequency                                           | 500MHz       |
| Rated current (Itemp) (Based on Temperature rise)                   | 600mA        |
| Max. of DC resistance                                               | 0.15Ω        |
| Q (min.)                                                            | 14           |
| Q test frequency                                                    | 500MHz       |
| Self resonance frequency (min.)                                     | 12500MHz     |
| Operating temperature range (Self-temperature rise is not included) | -55~125°C    |
| Series                                                              | LQP03TN_02   |