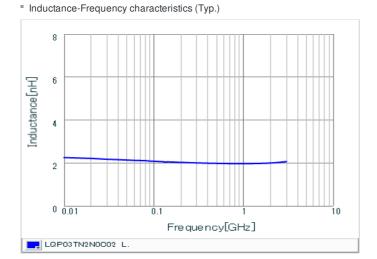

### Specifications

| Inductance                                                          | 2.0nH ±0.2nH |
|---------------------------------------------------------------------|--------------|
| Inductance test frequency                                           | 500MHz       |
| Rated current (Itemp) (Based on Temperature rise)                   | 600mA        |
| Max. of DC resistance                                               | 0.15Ω        |
| Q (min.)                                                            | 14           |
| Q test frequency                                                    | 500MHz       |
| Self resonance frequency (min.)                                     | 12500MHz     |
| Operating temperature range (Self-temperature rise is not included) | -55~125°C    |
| Series                                                              | LQP03TN_02   |