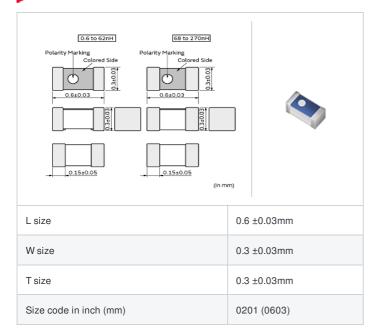

### Specifications

| Inductance                                                          | 2.0nH ±0.2nH |
|---------------------------------------------------------------------|--------------|
| Inductance test frequency                                           | 500MHz       |
| Rated current (Itemp) (Based on Temperature rise)                   | 600mA        |
| Max. of DC resistance                                               | 0.15Ω        |
| Q (min.)                                                            | 14           |
| Q test frequency                                                    | 500MHz       |
| Self resonance frequency (min.)                                     | 12500MHz     |
| Operating temperature range (Self-temperature rise is not included) | -55~125°C    |
| Series                                                              | LQP03TN_02   |