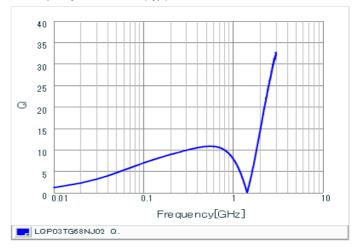

#### Chart of characteristic data (The charts below may show another part number which shares its characteristics.)

Inductance-Frequency characteristics (Typ.)

Q-Frequency characteristics (Typ.)

2 of 2

1. This datasheet is downloaded from the website of Murata Manufacturing Co., Ltd. Therefore, it's specifications are subject to change or our products in it may be discontinued without advance notice. Please check with our sales representatives or product engineers before ordering.