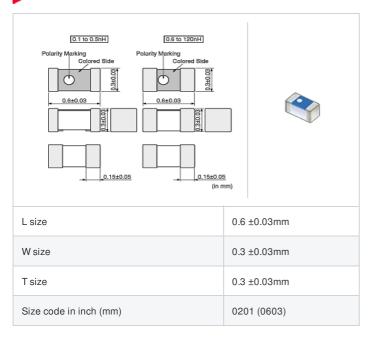

### Shape

### **Specifications**

| Inductance                                                          | 68nH ±5%   |
|---------------------------------------------------------------------|------------|
| Inductance test frequency                                           | 300MHz     |
| Rated current (Itemp) (Based on Temperature rise)                   | 90mA       |
| Max. of DC resistance                                               | 6.25Ω      |
| Q (min.)                                                            | 6          |
| Q test frequency                                                    | 300MHz     |
| Self resonance frequency (min.)                                     | 1100MHz    |
| Operating temperature range (Self-temperature rise is not included) | -55∼125°C  |
| Series                                                              | LQP03TG_02 |