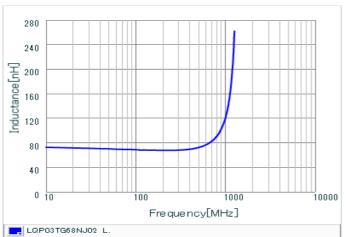

#### Chart of characteristic data (The charts below may show another part number which shares its characteristics.)

Inductance-Frequency characteristics (Typ.)

Q-Frequency characteristics (Typ.)

2 of 2

1. This datasheet is downloaded from the website of Murata Manufacturing Co., Ltd. Therefore, it's specifications are subject to change or our products in it may be discontinued without advance notice. Please check with our sales representatives or product engineers before ordering.