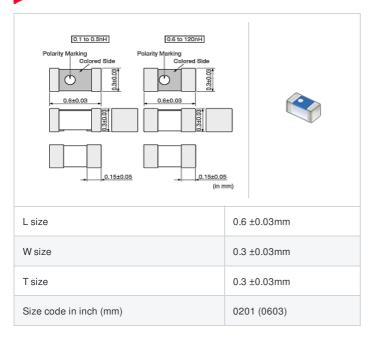

## Shape

## **Specifications**

| Inductance                                                          | 3.5nH ±0.1nH |
|---------------------------------------------------------------------|--------------|
| Inductance test frequency                                           | 500MHz       |
| Rated current (Itemp) (Based on Temperature rise)                   | 350mA        |
| Max. of DC resistance                                               | 0.35Ω        |
| Q (min.)                                                            | 13           |
| Q test frequency                                                    | 500MHz       |
| Self resonance frequency (min.)                                     | 8000MHz      |
| Operating temperature range (Self-temperature rise is not included) | -55~125°C    |
| Series                                                              | LQP03TG_02   |