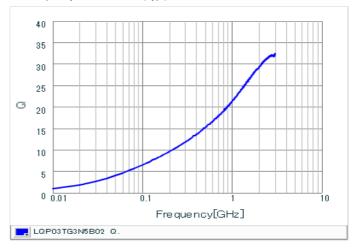

#### Chart of characteristic data (The charts below may show another part number which shares its characteristics.)

Inductance-Frequency characteristics (Typ.)

Q-Frequency characteristics (Typ.)

2 of 2

1. This datasheet is downloaded from the website of Murata Manufacturing Co., Ltd. Therefore, it's specifications are subject to change or our products in it may be discontinued without advance notice. Please check with our sales representatives or product engineers before ordering.