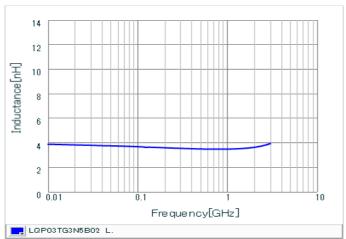

#### Chart of characteristic data (The charts below may show another part number which shares its characteristics.)

Inductance-Frequency characteristics (Typ.)

Q-Frequency characteristics (Typ.)

2 of 2

1. This datasheet is downloaded from the website of Murata Manufacturing Co., Ltd. Therefore, it's specifications are subject to change or our products in it may be discontinued without advance notice. Please check with our sales representatives or product engineers before ordering.