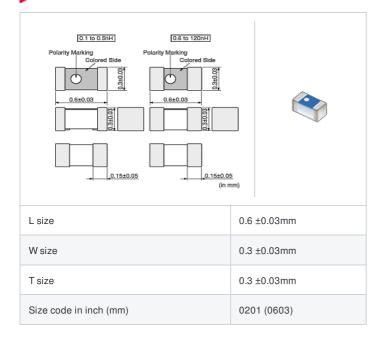

## Shape

## References

| Packaging<br>code | Specifications      | Minimum quantity |
|-------------------|---------------------|------------------|
| D                 | φ180mm Paper taping | 15000            |
| J                 | ф330mm Paper taping | 50000            |
| В                 | Packing in bulk     | 500              |

|         | Mass (Typ.) |         |
|---------|-------------|---------|
| 1 piece |             | 0.0002g |

### Specifications

| Inductance                                                          | 4.3nH ±5%  |
|---------------------------------------------------------------------|------------|
| Inductance test frequency                                           | 500MHz     |
| Rated current (Itemp) (Based on Temperature rise)                   | 300mA      |
| Max. of DC resistance                                               | 0.58Ω      |
| Q (min.)                                                            | 13         |
| Q test frequency                                                    | 500MHz     |
| Self resonance frequency (min.)                                     | 6500MHz    |
| Operating temperature range (Self-temperature rise is not included) | -55~125°C  |
| Series                                                              | LQP03TG_02 |