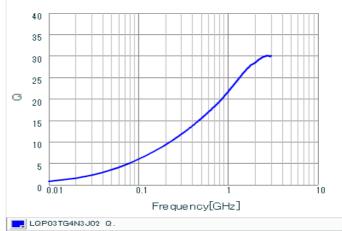

# Chart of characteristic data (The charts below may show another part number which shares its characteristics.)

Q-Frequency characteristics (Typ.)