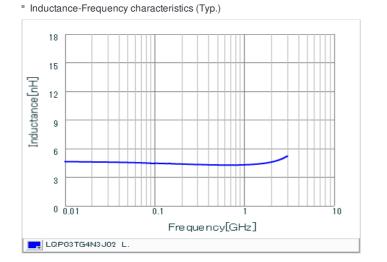

# Chart of characteristic data (The charts below may show another part number which shares its characteristics.)

Q-Frequency characteristics (Typ.)