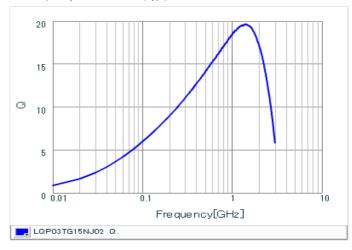

#### Chart of characteristic data (The charts below may show another part number which shares its characteristics.)

Inductance-Frequency characteristics (Typ.)

Q-Frequency characteristics (Typ.)

2 of 2

1. This datasheet is downloaded from the website of Murata Manufacturing Co., Ltd. Therefore, it's specifications are subject to change or our products in it may be discontinued without advance notice. Please check with our sales representatives or product engineers before ordering.