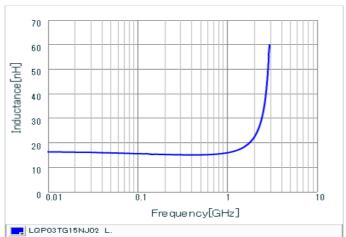

#### Chart of characteristic data (The charts below may show another part number which shares its characteristics.)

Inductance-Frequency characteristics (Typ.)

Q-Frequency characteristics (Typ.)

2 of 2

1. This datasheet is downloaded from the website of Murata Manufacturing Co., Ltd. Therefore, it's specifications are subject to change or our products in it may be discontinued without advance notice. Please check with our sales representatives or product engineers before ordering.