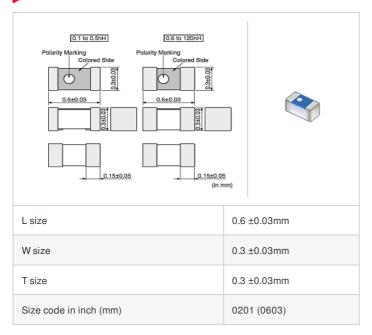

# LQP03TG15NJ02# "#" indicates a package specification code.















< List of part numbers with package codes > LQP03TG15NJ02D , LQP03TG15NJ02J , LQP03TG15NJ02B

## Shape



# References

| Packaging code | Specifications      | Minimum quantity |
|----------------|---------------------|------------------|
| D              | ф180mm Paper taping | 15000            |
| J              | ф330mm Paper taping | 50000            |
| В              | Packing in bulk     | 500              |

| Ма      | ss (Typ.) |
|---------|-----------|
| 1 piece | 0.0002g   |

## **Specifications**

| Inductance                                                          | 15nH ±5%   |
|---------------------------------------------------------------------|------------|
| Inductance test frequency                                           | 500MHz     |
| Rated current (Itemp) (Based on Temperature rise)                   | 170mA      |
| Max. of DC resistance