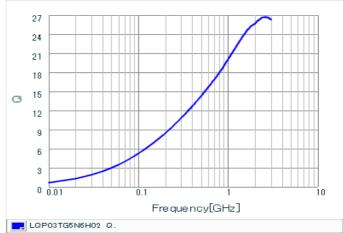

### Specifications

| Inductance                                                          | 5.6nH ±3%  |
|---------------------------------------------------------------------|------------|
| Inductance test frequency                                           | 500MHz     |
| Rated current (Itemp) (Based on Temperature rise)                   | 250mA      |
| Max. of DC resistance                                               | 0.88Ω      |
| Q (min.)                                                            | 12         |
| Q test frequency                                                    | 500MHz     |
| Self resonance frequency (min.)                                     | 6000MHz    |
| Operating temperature range (Self-temperature rise is not included) | -55∼125°C  |
| Series                                                              | LQP03TG_02 |

## Chart of characteristic data (The charts below may show another part number which shares its characteristics.)

Q-Frequency characteristics (Typ.)