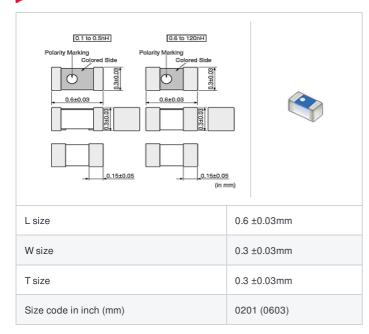

### Specifications

| Inductance                                                          | 5.6nH ±3%  |
|---------------------------------------------------------------------|------------|
| Inductance test frequency                                           | 500MHz     |
| Rated current (Itemp) (Based on Temperature rise)                   | 250mA      |
| Max. of DC resistance                                               | 0.88Ω      |
| Q (min.)                                                            | 12         |
| Q test frequency                                                    | 500MHz     |
| Self resonance frequency (min.)                                     | 6000MHz    |
| Operating temperature range (Self-temperature rise is not included) | -55∼125°C  |
| Series                                                              | LQP03TG_02 |