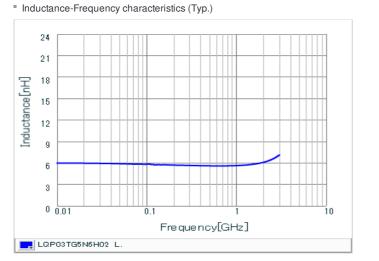

### Specifications

| Inductance                                                          | 5.6nH ±3%  |
|---------------------------------------------------------------------|------------|
| Inductance test frequency                                           | 500MHz     |
| Rated current (Itemp) (Based on Temperature rise)                   | 250mA      |
| Max. of DC resistance                                               | 0.88Ω      |
| Q (min.)                                                            | 12         |
| Q test frequency                                                    | 500MHz     |
| Self resonance frequency (min.)                                     | 6000MHz    |
| Operating temperature range (Self-temperature rise is not included) | -55∼125°C  |
| Series                                                              | LQP03TG_02 |

## Chart of characteristic data (The charts below may show another part number which shares its characteristics.)

Q-Frequency characteristics (Typ.)