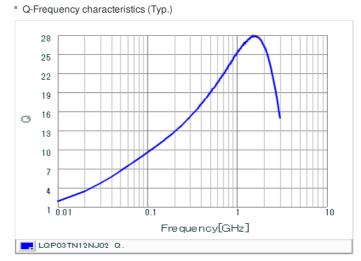

## Chart of characteristic data (The charts below may show another part number which shares its characteristics.)

### Specifications

| Inductance                                                          | 12nH ±5%   |
|---------------------------------------------------------------------|------------|
| Inductance test frequency                                           | 500MHz     |
| Rated current (Itemp) (Based on Temperature rise)                   | 250mA      |
| Max. of DC resistance                                               | 0.70Ω      |
| Q (min.)                                                            | 12         |
| Q test frequency                                                    | 500MHz     |
| Self resonance frequency (min.)                                     | 2900MHz    |
| Operating temperature range (Self-temperature rise is not included) | -55~125°C  |
| Series                                                              | LQP03TN_02 |