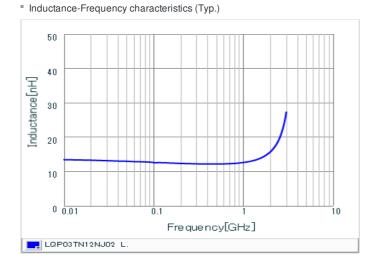

## Chart of characteristic data (The charts below may show another part number which shares its characteristics.)

### Specifications

| Inductance                                                          | 12nH ±5%   |
|---------------------------------------------------------------------|------------|
| Inductance test frequency                                           | 500MHz     |
| Rated current (Itemp) (Based on Temperature rise)                   | 250mA      |
| Max. of DC resistance                                               | 0.70Ω      |
| Q (min.)                                                            | 12         |
| Q test frequency                                                    | 500MHz     |
| Self resonance frequency (min.)                                     | 2900MHz    |
| Operating temperature range (Self-temperature rise is not included) | -55~125°C  |
| Series                                                              | LQP03TN_02 |