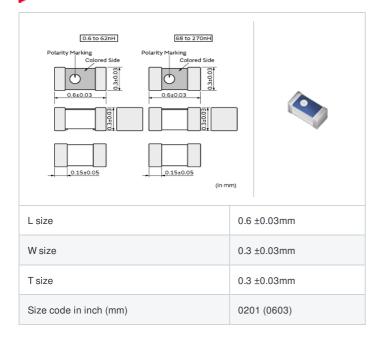

muRata Inductor Data Sheet

# LQP03TN12NJ02# "#" indicates a package specification code.

< List of part numbers with package codes >

LQP03TN12NJ02D , LQP03TN12NJ02J , LQP03TN12NJ02B

| References |
|------------|
|            |

| Packaging<br>code | Specifications      | Minimum quantity |
|-------------------|---------------------|------------------|
| D                 | φ180mm Paper taping | 15000            |
| J                 | ф330mm Paper taping | 50000            |
| В                 | Packing in bulk     | 500              |