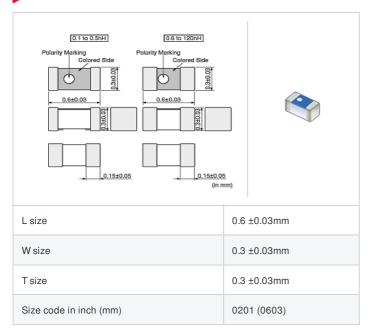

# LQP03TG27NJ02# "#" indicates a package specification code.













< List of part numbers with package codes > LQP03TG27NJ02D , LQP03TG27NJ02J , LQP03TG27NJ02B

## Shape



# References

| Packaging code | Specifications      | Minimum quantity |
|----------------|---------------------|------------------|
| D              | ф180mm Paper taping | 15000            |
| J              | ф330mm Paper taping | 50000            |
| В              | Packing in bulk     | 500              |

| Ма      | ss (Typ.) |
|---------|-----------|
| 1 piece | 0.0002g   |

## **Specifications**

| Inductance                                                          | 27nH ±5%   |
|---------------------------------------------------------------------|------------|
| Inductance test frequency                                           | 500MHz     |
| Rated current (Itemp) (Based on Temperature rise)                   | 120mA      |
| Max. of DC resistance