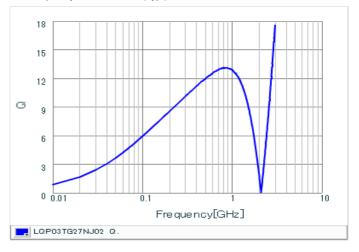

#### Chart of characteristic data (The charts below may show another part number which shares its characteristics.)

Inductance-Frequency characteristics (Typ.)

Q-Frequency characteristics (Typ.)

2 of 2

<sup>1.</sup> This datasheet is downloaded from the website of Murata Manufacturing Co., Ltd. Therefore, it's specifications are subject to change or our products in it may be discontinued without advance notice. Please check with our sales representatives or product engineers before ordering.