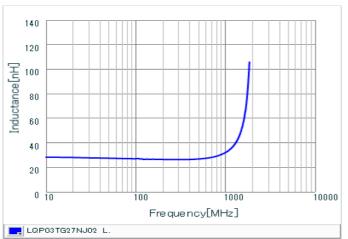

#### Chart of characteristic data (The charts below may show another part number which shares its characteristics.)

Inductance-Frequency characteristics (Typ.)

Q-Frequency characteristics (Typ.)

2 of 2

<sup>1.</sup> This datasheet is downloaded from the website of Murata Manufacturing Co., Ltd. Therefore, it's specifications are subject to change or our products in it may be discontinued without advance notice. Please check with our sales representatives or product engineers before ordering.