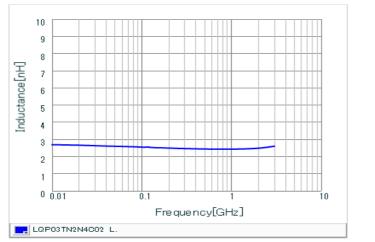

# Chart of characteristic data (The charts below may show another part number which shares its characteristics.)

Q-Frequency characteristics (Typ.)

Inductance-Frequency characteristics (Typ.)