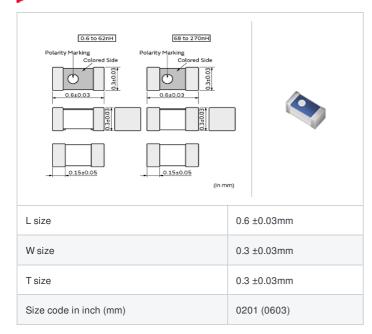

muRata Inductor Data Sheet

LQP03TN2N4C02# "#" indicates a package specification code.

< List of part numbers with package codes >

LQP03TN2N4C02D , LQP03TN2N4C02J , LQP03TN2N4C02B