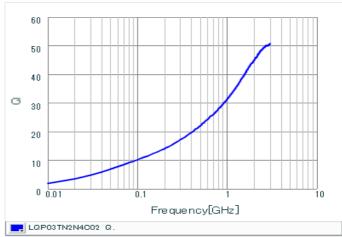

# Chart of characteristic data (The charts below may show another part number which shares its characteristics.)

Q-Frequency characteristics (Typ.)

Inductance-Frequency characteristics (Typ.)