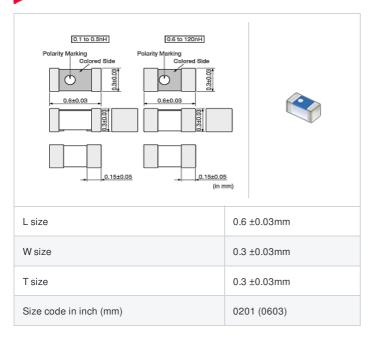

## Shape

## **Specifications**

| Inductance                                                          | 3.4nH ±0.1nH |
|---------------------------------------------------------------------|--------------|
| Inductance test frequency                                           | 500MHz       |
| Rated current (Itemp) (Based on Temperature rise)                   | 350mA        |
| Max. of DC resistance                                               | 0.35Ω        |
| Q (min.)                                                            | 13           |
| Q test frequency                                                    | 500MHz       |
| Self resonance frequency (min.)                                     | 8000MHz      |
| Operating temperature range (Self-temperature rise is not included) | -55~125°C    |
| Series                                                              | LQP03TG_02   |