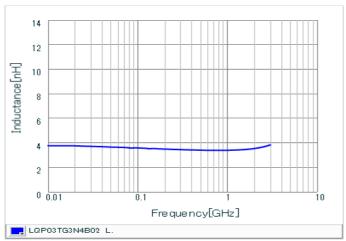

#### Chart of characteristic data (The charts below may show another part number which shares its characteristics.)

Inductance-Frequency characteristics (Typ.)

Q-Frequency characteristics (Typ.)

2 of 2

1. This datasheet is downloaded from the website of Murata Manufacturing Co., Ltd. Therefore, it's specifications are subject to change or our products in it may be discontinued without advance notice. Please check with our sales representatives or product engineers before ordering.