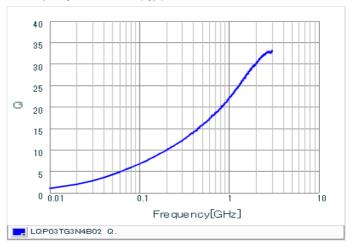

#### Chart of characteristic data (The charts below may show another part number which shares its characteristics.)

Inductance-Frequency characteristics (Typ.)

Q-Frequency characteristics (Typ.)

2 of 2

1. This datasheet is downloaded from the website of Murata Manufacturing Co., Ltd. Therefore, it's specifications are subject to change or our products in it may be discontinued without advance notice. Please check with our sales representatives or product engineers before ordering.