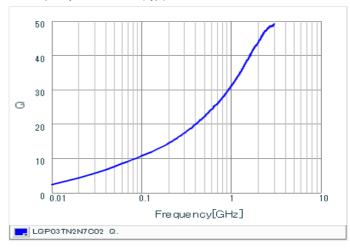

#### Chart of characteristic data (The charts below may show another part number which shares its characteristics.)

Inductance-Frequency characteristics (Typ.)

Q-Frequency characteristics (Typ.)

2 of 2

1. This datasheet is downloaded from the website of Murata Manufacturing Co., Ltd. Therefore, it's specifications are subject to change or our products in it may be discontinued without advance notice. Please check with our sales representatives or product engineers before ordering.