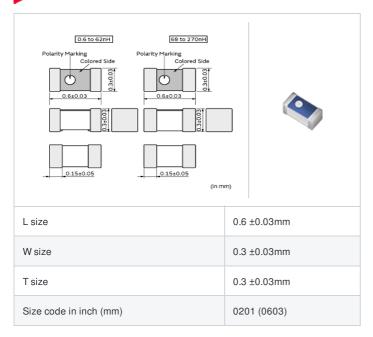

# LQP03TN2N7C02# "#" indicates a package specification code.













< List of part numbers with package codes > LQP03TN2N7C02D , LQP03TN2N7C02J , LQP03TN2N7C02B

## Shape



# References

| Packaging code | Specifications      | Minimum quantity |
|----------------|---------------------|------------------|
| D              | ф180mm Paper taping | 15000            |
| J              | ф330mm Paper taping | 50000            |
| В              | Packing in bulk     | 500              |

|         | Mass (Typ.) |         |
|---------|-------------|---------|
| 1 piece |             | 0.0002g |

## **Specifications**

| Inductance                                                          | 2.7nH ±0.2nH |
|---------------------------------------------------------------------|--------------|
| Inductance test frequency                                           | 500MHz       |
| Rated current (Itemp) (Based on Temperature rise)                   | 500mA        |
| M