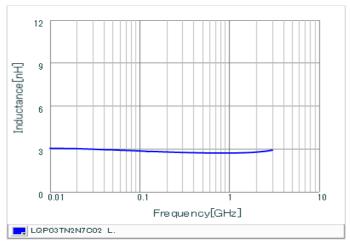

#### Chart of characteristic data (The charts below may show another part number which shares its characteristics.)

Inductance-Frequency characteristics (Typ.)

Q-Frequency characteristics (Typ.)

2 of 2

1. This datasheet is downloaded from the website of Murata Manufacturing Co., Ltd. Therefore, it's specifications are subject to change or our products in it may be discontinued without advance notice. Please check with our sales representatives or product engineers before ordering.