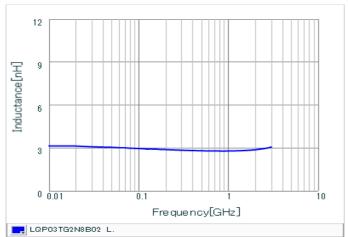

#### Chart of characteristic data (The charts below may show another part number which shares its characteristics.)

Inductance-Frequency characteristics (Typ.)

Q-Frequency characteristics (Typ.)

2 of 2

1. This datasheet is downloaded from the website of Murata Manufacturing Co., Ltd. Therefore, it's specifications are subject to change or our products in it may be discontinued without advance notice. Please check with our sales representatives or product engineers before ordering.