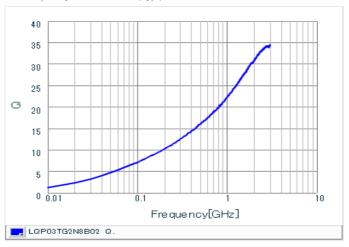

#### Chart of characteristic data (The charts below may show another part number which shares its characteristics.)

Inductance-Frequency characteristics (Typ.)

Q-Frequency characteristics (Typ.)

2 of 2

1. This datasheet is downloaded from the website of Murata Manufacturing Co., Ltd. Therefore, it's specifications are subject to change or our products in it may be discontinued without advance notice. Please check with our sales representatives or product engineers before ordering.