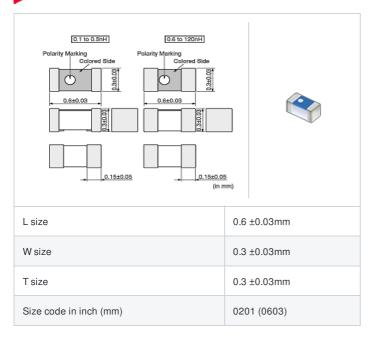

## **Shape**

## **Specifications**

| Inductance                                                          | 2.8nH ±0.1nH |
|---------------------------------------------------------------------|--------------|
| Inductance test frequency                                           | 500MHz       |
| Rated current (Itemp) (Based on Temperature rise)                   | 450mA        |
| Max. of DC resistance                                               | 0.25Ω        |
| Q (min.)                                                            | 13           |
| Q test frequency                                                    | 500MHz       |
| Self resonance frequency (min.)                                     | 9500MHz      |
| Operating temperature range (Self-temperature rise is not included) | -55~125°C    |
| Series                                                              | LQP03TG_02   |