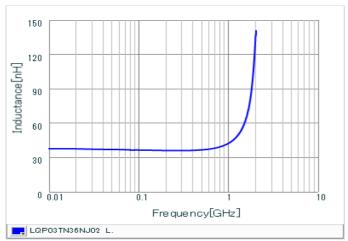

#### Chart of characteristic data (The charts below may show another part number which shares its characteristics.)

Inductance-Frequency characteristics (Typ.)

Q-Frequency characteristics (Typ.)

2 of 2

<sup>1.</sup> This datasheet is downloaded from the website of Murata Manufacturing Co., Ltd. Therefore, it's specifications are subject to change or our products in it may be discontinued without advance notice. Please check with our sales representatives or product engineers before ordering.