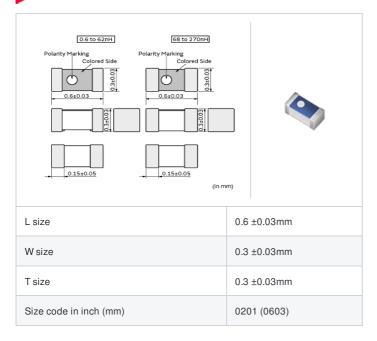

# LQP03TN36NJ02# "#" indicates a package specification code.













< List of part numbers with package codes > LQP03TN36NJ02D , LQP03TN36NJ02J , LQP03TN36NJ02B

## Shape



# References

| Packaging code | Specifications      | Minimum quantity |
|----------------|---------------------|------------------|
| D              | ф180mm Paper taping | 15000            |
| J              | ф330mm Paper taping | 50000            |
| В              | Packing in bulk     | 500              |

|         | Mass (Typ.) |         |
|---------|-------------|---------|
| 1 piece |             | 0.0002g |

## **Specifications**

| Inductance                                                          | 36nH ±5%   |
|---------------------------------------------------------------------|------------|
| Inductance test frequency                                           | 300MHz     |
| Rated current (Itemp) (Based on Temperature rise)                   | 120mA      |
| Max. of D