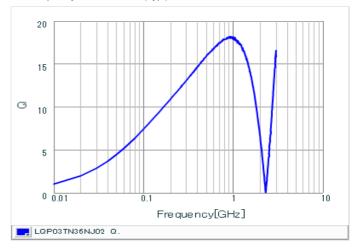

#### Chart of characteristic data (The charts below may show another part number which shares its characteristics.)

Inductance-Frequency characteristics (Typ.)

Q-Frequency characteristics (Typ.)

2 of 2

<sup>1.</sup> This datasheet is downloaded from the website of Murata Manufacturing Co., Ltd. Therefore, it's specifications are subject to change or our products in it may be discontinued without advance notice. Please check with our sales representatives or product engineers before ordering.