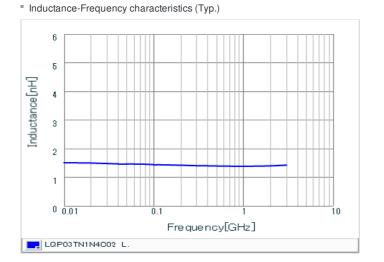

# Chart of characteristic data (The charts below may show another part number which shares its characteristics.)

### Specifications

| Inductance                                                          | 1.4nH ±0.2nH |
|---------------------------------------------------------------------|--------------|
| Inductance test frequency                                           | 500MHz       |
| Rated current (Itemp) (Based on Temperature rise)                   | 600mA        |
| Max. of DC resistance                                               | 0.15Ω        |
| Q (min.)                                                            | 14           |
| Q test frequency                                                    | 500MHz       |
| Self resonance frequency (min.)                                     | 16000MHz     |
| Operating temperature range (Self-temperature rise is not included) | -55~125°C    |
| Series                                                              | LQP03TN_02   |