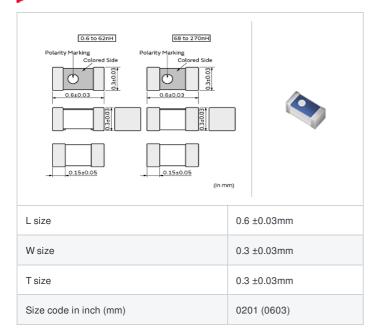

# LQP03TN1N4C02# "#" indicates a package specification code.

< List of part numbers with package codes >

LQP03TN1N4C02D , LQP03TN1N4C02J , LQP03TN1N4C02B

### Specifications

| Inductance                                                          | 1.4nH ±0.2nH |
|---------------------------------------------------------------------|--------------|
| Inductance test frequency                                           | 500MHz       |
| Rated current (Itemp) (Based on Temperature rise)                   | 600mA        |
| Max. of DC resistance                                               | 0.15Ω        |
| Q (min.)                                                            | 14           |
| Q test frequency                                                    | 500MHz       |
| Self resonance frequency (min.)                                     | 16000MHz     |
| Operating temperature range (Self-temperature rise is not included) | -55~125°C    |
| Series                                                              | LQP03TN_02   |