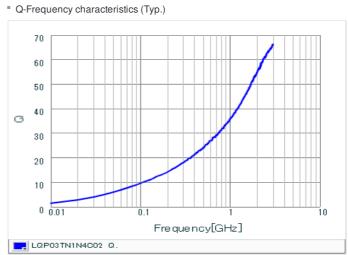

# Chart of characteristic data (The charts below may show another part number which shares its characteristics.)

### Specifications

| Inductance                                                          | 1.4nH ±0.2nH |
|---------------------------------------------------------------------|--------------|
| Inductance test frequency                                           | 500MHz       |
| Rated current (Itemp) (Based on Temperature rise)                   | 600mA        |
| Max. of DC resistance                                               | 0.15Ω        |
| Q (min.)                                                            | 14           |
| Q test frequency                                                    | 500MHz       |
| Self resonance frequency (min.)                                     | 16000MHz     |
| Operating temperature range (Self-temperature rise is not included) | -55~125°C    |
| Series                                                              | LQP03TN_02   |