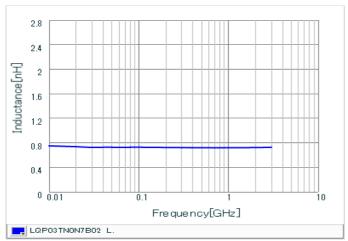

#### Chart of characteristic data (The charts below may show another part number which shares its characteristics.)

Inductance-Frequency characteristics (Typ.)

Q-Frequency characteristics (Typ.)

2 of 2

<sup>1.</sup> This datasheet is downloaded from the website of Murata Manufacturing Co., Ltd. Therefore, it's specifications are subject to change or our products in it may be discontinued without advance notice. Please check with our sales representatives or product engineers before ordering.