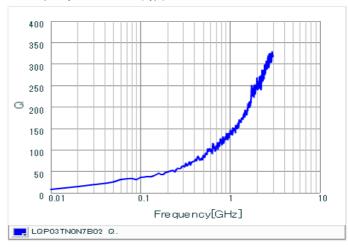

#### Chart of characteristic data (The charts below may show another part number which shares its characteristics.)

Inductance-Frequency characteristics (Typ.)

Q-Frequency characteristics (Typ.)

2 of 2

<sup>1.</sup> This datasheet is downloaded from the website of Murata Manufacturing Co., Ltd. Therefore, it's specifications are subject to change or our products in it may be discontinued without advance notice. Please check with our sales representatives or product engineers before ordering.