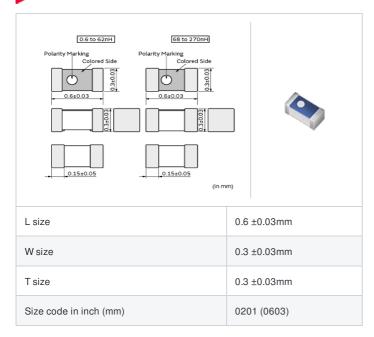

# LQP03TN0N7B02# "#" indicates a package specification code.













< List of part numbers with package codes > LQP03TN0N7B02D , LQP03TN0N7B02J , LQP03TN0N7B02B

## Shape



# References

| Packaging code | Specifications      | Minimum quantity |
|----------------|---------------------|------------------|
| D              | ф180mm Paper taping | 15000            |
| J              | ф330mm Paper taping | 50000            |
| В              | Packing in bulk     | 500              |

| Ма      | ss (Typ.) |
|---------|-----------|
| 1 piece | 0.0002g   |

## **Specifications**

| Inductance                                                          | 0.7nH ±0.1nH |
|---------------------------------------------------------------------|--------------|
| Inductance test frequency                                           | 500MHz       |
| Rated current (Itemp) (Based on Temperature rise)                   | 800mA        |
| Max. of DC resistance