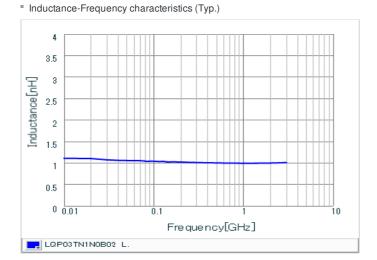

### Specifications

| Inductance                                                          | 1.0nH ±0.1nH |
|---------------------------------------------------------------------|--------------|
| Inductance test frequency                                           | 500MHz       |
| Rated current (Itemp) (Based on Temperature rise)                   | 750mA        |
| Max. of DC resistance                                               | 0.10Ω        |
| Q (min.)                                                            | 14           |
| Q test frequency                                                    | 500MHz       |
| Self resonance frequency (min.)                                     | 17000MHz     |
| Operating temperature range (Self-temperature rise is not included) | -55∼125°C    |
| Series                                                              | LQP03TN_02   |

## Chart of characteristic data (The charts below may show another part number which shares its characteristics.)

Q-Frequency characteristics (Typ.)