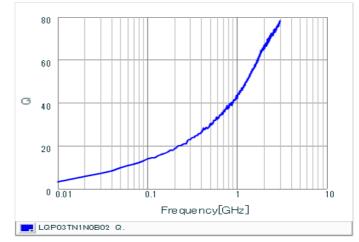

### Specifications

| Inductance                                                          | 1.0nH ±0.1nH |
|---------------------------------------------------------------------|--------------|
| Inductance test frequency                                           | 500MHz       |
| Rated current (Itemp) (Based on Temperature rise)                   | 750mA        |
| Max. of DC resistance                                               | 0.10Ω        |
| Q (min.)                                                            | 14           |
| Q test frequency                                                    | 500MHz       |
| Self resonance frequency (min.)                                     | 17000MHz     |
| Operating temperature range (Self-temperature rise is not included) | -55∼125°C    |
| Series                                                              | LQP03TN_02   |

## Chart of characteristic data (The charts below may show another part number which shares its characteristics.)

Q-Frequency characteristics (Typ.)