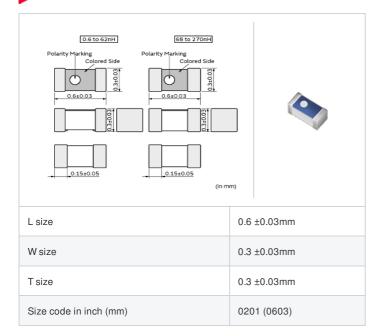

# LQP03TN1N0B02# "#" indicates a package specification code.

< List of part numbers with package codes >

LQP03TN1N0B02D , LQP03TN1N0B02J , LQP03TN1N0B02B

| References |
|------------|
|            |

| Packaging<br>code | Specifications      | Minimum quantity |
|-------------------|---------------------|------------------|
| D                 | φ180mm Paper taping | 15000            |
| J                 | ф330mm Paper taping | 50000            |
| В                 | Packing in bulk     | 500              |