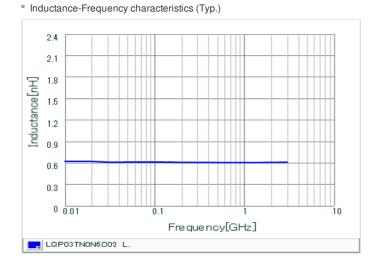

### Specifications

| Inductance                                                          | 0.6nH ±0.2nH |
|---------------------------------------------------------------------|--------------|
| Inductance test frequency                                           | 500MHz       |
| Rated current (Itemp) (Based on Temperature rise)                   | 850mA        |
| Max. of DC resistance                                               | 0.07Ω        |
| Q (min.)                                                            | 14           |
| Q test frequency                                                    | 500MHz       |
| Self resonance frequency (min.)                                     | 20000MHz     |
| Operating temperature range (Self-temperature rise is not included) | -55~125°C    |
| Series                                                              | LQP03TN_02   |