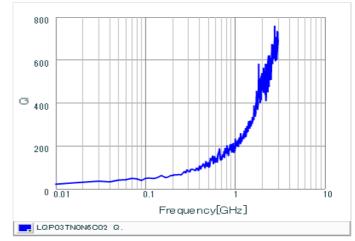

# Chart of characteristic data (The charts below may show another part number which shares its characteristics.)

Q-Frequency characteristics (Typ.)