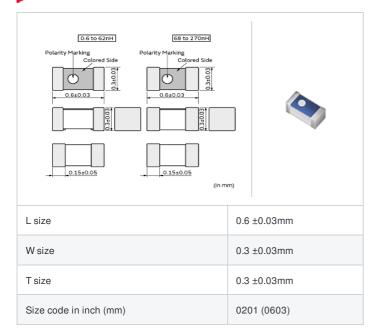

### Specifications

| Inductance                                                          | 0.6nH ±0.2nH |
|---------------------------------------------------------------------|--------------|
| Inductance test frequency                                           | 500MHz       |
| Rated current (Itemp) (Based on Temperature rise)                   | 850mA        |
| Max. of DC resistance                                               | 0.07Ω        |
| Q (min.)                                                            | 14           |
| Q test frequency                                                    | 500MHz       |
| Self resonance frequency (min.)                                     | 20000MHz     |
| Operating temperature range (Self-temperature rise is not included) | -55~125°C    |
| Series                                                              | LQP03TN_02   |