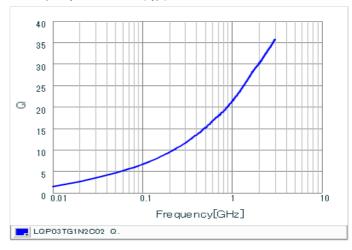

## Chart of characteristic data (The charts below may show another part number which shares its characteristics.)

Inductance-Frequency characteristics (Typ.)

Q-Frequency characteristics (Typ.)

2 of 2

1. This datasheet is downloaded from the website of Murata Manufacturing Co., Ltd. Therefore, it's specifications are subject to change or our products in it may be discontinued without advance notice. Please check with our sales representatives or product engineers before ordering.