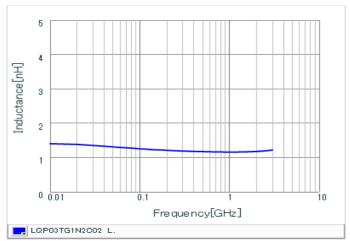

## Chart of characteristic data (The charts below may show another part number which shares its characteristics.)

Inductance-Frequency characteristics (Typ.)

Q-Frequency characteristics (Typ.)

2 of 2

1. This datasheet is downloaded from the website of Murata Manufacturing Co., Ltd. Therefore, it's specifications are subject to change or our products in it may be discontinued without advance notice. Please check with our sales representatives or product engineers before ordering.