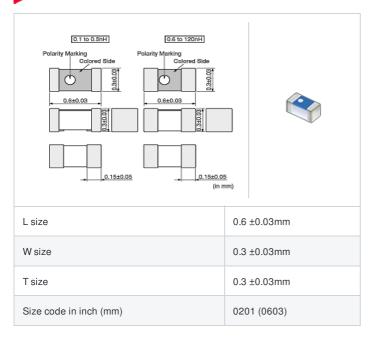

## Shape

| Packaging code | Specifications      | Minimum quantity |
|----------------|---------------------|------------------|
| D              | ф180mm Paper taping | 15000            |
| J              | ф330mm Paper taping | 50000            |
| В              | Packing in bulk     | 500              |