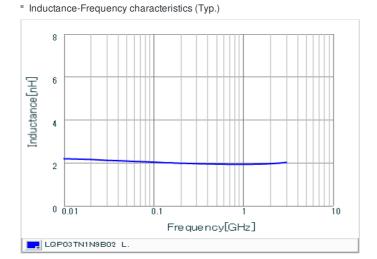

### Specifications

| Inductance                                                          | 1.9nH ±0.1nH |
|---------------------------------------------------------------------|--------------|
| Inductance test frequency                                           | 500MHz       |
| Rated current (Itemp) (Based on Temperature rise)                   | 600mA        |
| Max. of DC resistance                                               | 0.15Ω        |
| Q (min.)                                                            | 14           |
| Q test frequency                                                    | 500MHz       |
| Self resonance frequency (min.)                                     | 12500MHz     |
| Operating temperature range (Self-temperature rise is not included) | -55~125°C    |
| Series                                                              | LQP03TN_02   |

## Chart of characteristic data (The charts below may show another part number which shares its characteristics.)

Q-Frequency characteristics (Typ.)