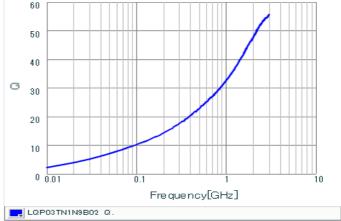

### Specifications

| Inductance                                                          | 1.9nH ±0.1nH |
|---------------------------------------------------------------------|--------------|
| Inductance test frequency                                           | 500MHz       |
| Rated current (Itemp) (Based on Temperature rise)                   | 600mA        |
| Max. of DC resistance                                               | 0.15Ω        |
| Q (min.)                                                            | 14           |
| Q test frequency                                                    | 500MHz       |
| Self resonance frequency (min.)                                     | 12500MHz     |
| Operating temperature range (Self-temperature rise is not included) | -55~125°C    |
| Series                                                              | LQP03TN_02   |

## Chart of characteristic data (The charts below may show another part number which shares its characteristics.)

Q-Frequency characteristics (Typ.)