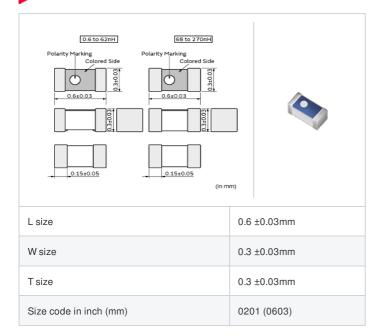

muRata Inductor Data Sheet

# LQP03TN1N9B02# "#" indicates a package specification code.

< List of part numbers with package codes >

LQP03TN1N9B02D , LQP03TN1N9B02J , LQP03TN1N9B02B

| References   |
|--------------|
| 110101010000 |