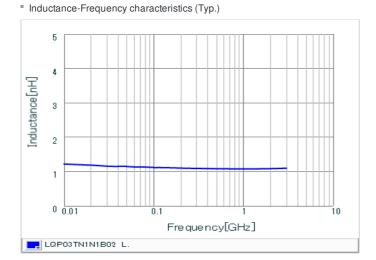

### Specifications

| Inductance                                                          | 1.1nH ±0.1nH |
|---------------------------------------------------------------------|--------------|
| Inductance test frequency                                           | 500MHz       |
| Rated current (Itemp) (Based on Temperature rise)                   | 750mA        |
| Max. of DC resistance                                               | 0.10Ω        |
| Q (min.)                                                            | 14           |
| Q test frequency                                                    | 500MHz       |
| Self resonance frequency (min.)                                     | 17000MHz     |
| Operating temperature range (Self-temperature rise is not included) | -55~125°C    |
| Series                                                              | LQP03TN_02   |

## Chart of characteristic data (The charts below may show another part number which shares its characteristics.)