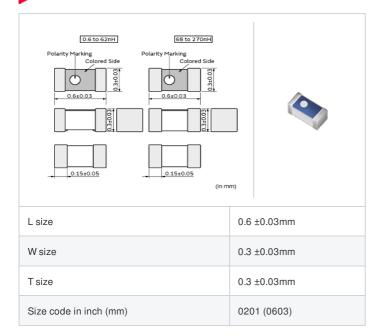

# LQP03TN1N1B02# "#" indicates a package specification code.

< List of part numbers with package codes >

LQP03TN1N1B02D , LQP03TN1N1B02J , LQP03TN1N1B02B

| References |
|------------|
|            |

| Packaging<br>code | Specifications      | Minimum quantity |
|-------------------|---------------------|------------------|
| D                 | φ180mm Paper taping | 15000            |
| J                 | ф330mm Paper taping | 50000            |
| В                 | Packing in bulk     | 500              |

### Specifications

| Inductance                                                          | 1.1nH ±0.1nH |
|---------------------------------------------------------------------|--------------|
| Inductance test frequency                                           | 500MHz       |
| Rated current (Itemp) (Based on Temperature rise)                   | 750mA        |
| Max. of DC resistance                                               | 0.10Ω        |
| Q (min.)                                                            | 14           |
| Q test frequency                                                    | 500MHz       |
| Self resonance frequency (min.)                                     | 17000MHz     |
| Operating temperature range (Self-temperature rise is not included) | -55~125°C    |
| Series                                                              | LQP03TN_02   |