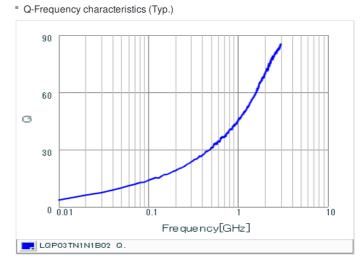

### Specifications

| Inductance                                                          | 1.1nH ±0.1nH |
|---------------------------------------------------------------------|--------------|
| Inductance test frequency                                           | 500MHz       |
| Rated current (Itemp) (Based on Temperature rise)                   | 750mA        |
| Max. of DC resistance                                               | 0.10Ω        |
| Q (min.)                                                            | 14           |
| Q test frequency                                                    | 500MHz       |
| Self resonance frequency (min.)                                     | 17000MHz     |
| Operating temperature range (Self-temperature rise is not included) | -55~125°C    |
| Series                                                              | LQP03TN_02   |

## Chart of characteristic data (The charts below may show another part number which shares its characteristics.)