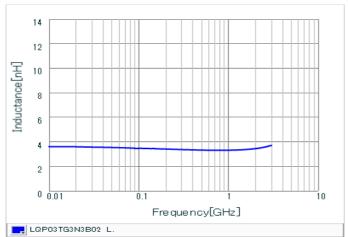

#### Chart of characteristic data (The charts below may show another part number which shares its characteristics.)

Inductance-Frequency characteristics (Typ.)

Q-Frequency characteristics (Typ.)

2 of 2

1. This datasheet is downloaded from the website of Murata Manufacturing Co., Ltd. Therefore, it's specifications are subject to change or our products in it may be discontinued without advance notice. Please check with our sales representatives or product engineers before ordering.