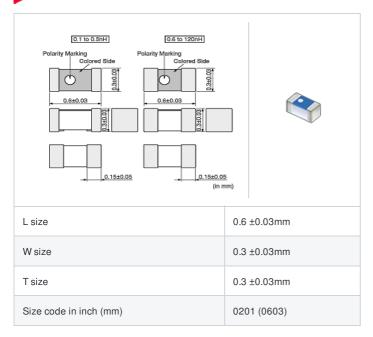

## Shape

## **Specifications**

| Inductance                                                          | 3.3nH ±0.1nH |
|---------------------------------------------------------------------|--------------|
| Inductance test frequency                                           | 500MHz       |
| Rated current (Itemp) (Based on Temperature rise)                   | 400mA        |
| Max. of DC resistance                                               | 0.32Ω        |
| Q (min.)                                                            | 13           |
| Q test frequency                                                    | 500MHz       |
| Self resonance frequency (min.)                                     | 9500MHz      |
| Operating temperature range (Self-temperature rise is not included) | -55~125°C    |
| Series                                                              | LQP03TG_02   |