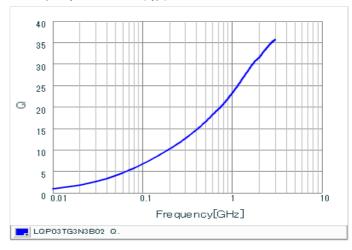

#### Chart of characteristic data (The charts below may show another part number which shares its characteristics.)

Inductance-Frequency characteristics (Typ.)

Q-Frequency characteristics (Typ.)

2 of 2

1. This datasheet is downloaded from the website of Murata Manufacturing Co., Ltd. Therefore, it's specifications are subject to change or our products in it may be discontinued without advance notice. Please check with our sales representatives or product engineers before ordering.