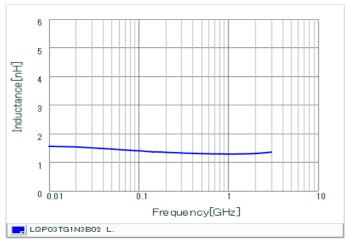

#### Chart of characteristic data (The charts below may show another part number which shares its characteristics.)

Inductance-Frequency characteristics (Typ.)

Q-Frequency characteristics (Typ.)

2 of 2

1. This datasheet is downloaded from the website of Murata Manufacturing Co., Ltd. Therefore, it's specifications are subject to change or our products in it may be discontinued without advance notice. Please check with our sales representatives or product engineers before ordering.