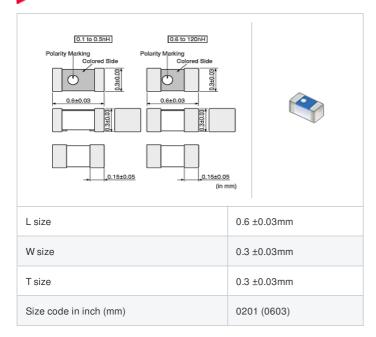

## Shape

## **Specifications**

| Inductance                                                          | 1.3nH ±0.1nH |
|---------------------------------------------------------------------|--------------|
| Inductance test frequency                                           | 500MHz       |
| Rated current (Itemp) (Based on Temperature rise)                   | 600mA        |
| Max. of DC resistance                                               | 0.15Ω        |
| Q (min.)                                                            | 13           |
| Q test frequency                                                    | 500MHz       |
| Self resonance frequency (min.)                                     | 15000MHz     |
| Operating temperature range (Self-temperature rise is not included) | -55~125°C    |
| Series                                                              | LQP03TG_02   |