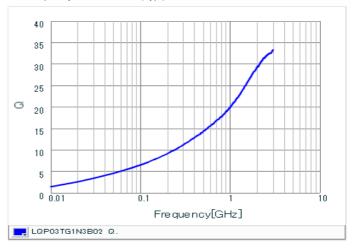

#### Chart of characteristic data (The charts below may show another part number which shares its characteristics.)

Inductance-Frequency characteristics (Typ.)

Q-Frequency characteristics (Typ.)

2 of 2

1. This datasheet is downloaded from the website of Murata Manufacturing Co., Ltd. Therefore, it's specifications are subject to change or our products in it may be discontinued without advance notice. Please check with our sales representatives or product engineers before ordering.