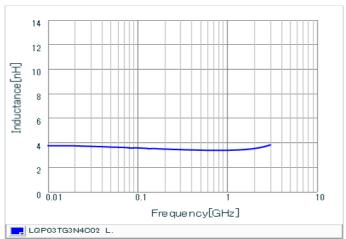

## Chart of characteristic data (The charts below may show another part number which shares its characteristics.)

Inductance-Frequency characteristics (Typ.)

Q-Frequency characteristics (Typ.)

2 of 2

1. This datasheet is downloaded from the website of Murata Manufacturing Co., Ltd. Therefore, it's specifications are subject to change or our products in it may be discontinued without advance notice. Please check with our sales representatives or product engineers before ordering.