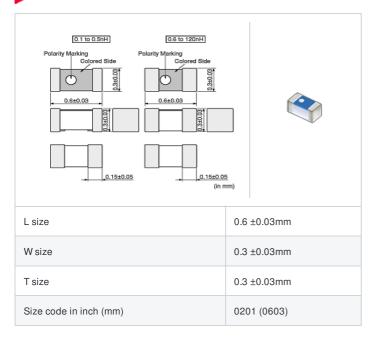

## Shape

| Packaging code | Specifications      | Minimum quantity |
|----------------|---------------------|------------------|
| D              | ф180mm Paper taping | 15000            |
| J              | ф330mm Paper taping | 50000            |
| В              | Packing in bulk     | 500              |