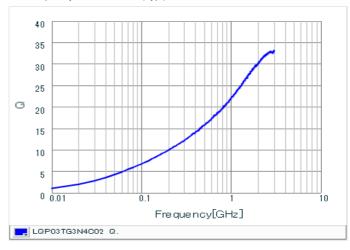

## Chart of characteristic data (The charts below may show another part number which shares its characteristics.)

Inductance-Frequency characteristics (Typ.)

Q-Frequency characteristics (Typ.)

2 of 2

1. This datasheet is downloaded from the website of Murata Manufacturing Co., Ltd. Therefore, it's specifications are subject to change or our products in it may be discontinued without advance notice. Please check with our sales representatives or product engineers before ordering.