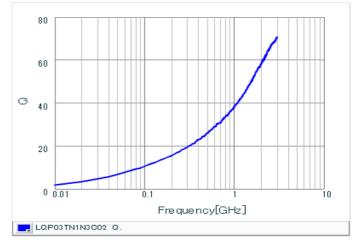

### Specifications

| Inductance                                                          | 1.3nH ±0.2nH |
|---------------------------------------------------------------------|--------------|
| Inductance test frequency                                           | 500MHz       |
| Rated current (Itemp) (Based on Temperature rise)                   | 600mA        |
| Max. of DC resistance                                               | 0.15Ω        |
| Q (min.)                                                            | 14           |
| Q test frequency                                                    | 500MHz       |
| Self resonance frequency (min.)                                     | 17000MHz     |
| Operating temperature range (Self-temperature rise is not included) | -55~125°C    |
| Series                                                              | LQP03TN_02   |

## Chart of characteristic data (The charts below may show another part number which shares its characteristics.)

Q-Frequency characteristics (Typ.)