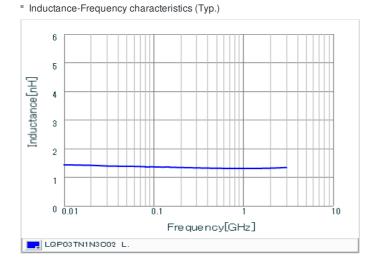

### Specifications

| Inductance                                                          | 1.3nH ±0.2nH |
|---------------------------------------------------------------------|--------------|
| Inductance test frequency                                           | 500MHz       |
| Rated current (Itemp) (Based on Temperature rise)                   | 600mA        |
| Max. of DC resistance                                               | 0.15Ω        |
| Q (min.)                                                            | 14           |
| Q test frequency                                                    | 500MHz       |
| Self resonance frequency (min.)                                     | 17000MHz     |
| Operating temperature range (Self-temperature rise is not included) | -55~125°C    |
| Series                                                              | LQP03TN_02   |

## Chart of characteristic data (The charts below may show another part number which shares its characteristics.)

Q-Frequency characteristics (Typ.)