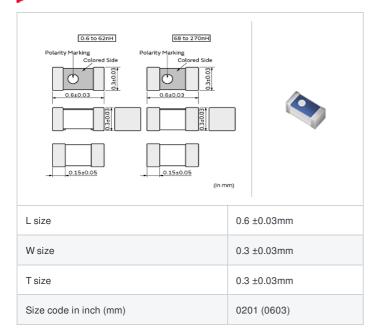

### Specifications

| Inductance                                                          | 1.3nH ±0.2nH |
|---------------------------------------------------------------------|--------------|
| Inductance test frequency                                           | 500MHz       |
| Rated current (Itemp) (Based on Temperature rise)                   | 600mA        |
| Max. of DC resistance                                               | 0.15Ω        |
| Q (min.)                                                            | 14           |
| Q test frequency                                                    | 500MHz       |
| Self resonance frequency (min.)                                     | 17000MHz     |
| Operating temperature range (Self-temperature rise is not included) | -55~125°C    |
| Series                                                              | LQP03TN_02   |