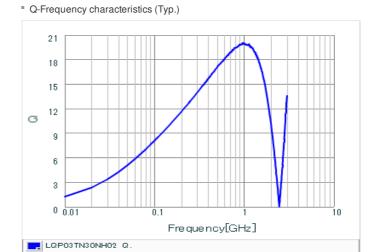

#### Chart of characteristic data (The charts below may show another part number which shares its characteristics.)

Inductance-Frequency characteristics (Typ.)

2 of 2

1. This datasheet is downloaded from the website of Murata Manufacturing Co., Ltd. Therefore, it's specifications are subject to change or our products in it may be discontinued without advance notice. Please check with our sales representatives or product engineers before ordering.