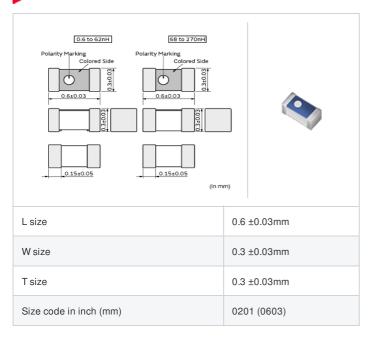

# LQP03TN30NH02# "#" indicates a package specification code.















< List of part numbers with package codes > LQP03TN30NH02D , LQP03TN30NH02J , LQP03TN30NH02B

## Shape



# References

| Packaging code | Specifications      | Minimum quantity |
|----------------|---------------------|------------------|
| D              | ф180mm Paper taping | 15000            |
| J              | ф330mm Paper taping | 50000            |
| В              | Packing in bulk     | 500              |

| Mass (Typ.) |         |
|-------------|---------|
| 1 piece     | 0.0002g |

## **Specifications**

| Inductance                                                          | 30nH ±3%   |
|---------------------------------------------------------------------|------------|
| Inductance test frequency                                           | 500MHz     |
| Rated current (Itemp) (Based on Temperature rise)                   | 120mA      |
| Max. of DC resistance