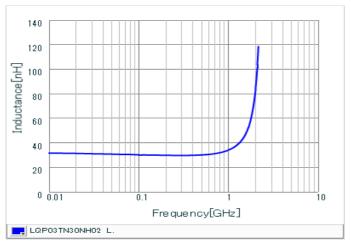

#### Chart of characteristic data (The charts below may show another part number which shares its characteristics.)

Inductance-Frequency characteristics (Typ.)

2 of 2

1. This datasheet is downloaded from the website of Murata Manufacturing Co., Ltd. Therefore, it's specifications are subject to change or our products in it may be discontinued without advance notice. Please check with our sales representatives or product engineers before ordering.