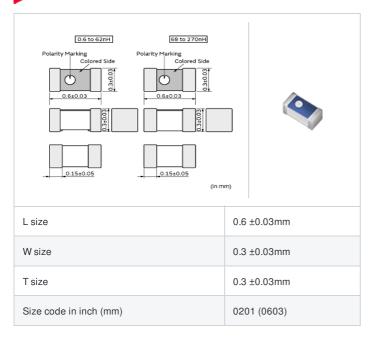

# LQP03TN1N8C02# "#" indicates a package specification code.













< List of part numbers with package codes > LQP03TN1N8C02D , LQP03TN1N8C02J , LQP03TN1N8C02B

### Shape



## References

| Packaging code | Specifications      | Minimum quantity |
|----------------|---------------------|------------------|
| D              | ф180mm Paper taping | 15000            |
| J              | ф330mm Paper taping | 50000            |
| В              | Packing in bulk     | 500              |

| Mass    | (Тур.)  |
|---------|---------|
| 1 piece | 0.0002g |

#### **Specifications**

| Inductance                                                          | 1.8nH ±0.2nH |
|---------------------------------------------------------------------|--------------|
| Inductance test frequency                                           | 500MHz       |
| Rated current (Itemp) (Based on Temperature rise)                   | 600mA        |
| Max. of DC resistance