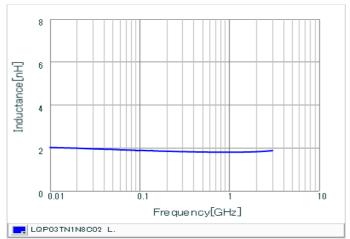

#### Chart of characteristic data (The charts below may show another part number which shares its characteristics.)

Inductance-Frequency characteristics (Typ.)

Q-Frequency characteristics (Typ.)

2 of 2

1. This datasheet is downloaded from the website of Murata Manufacturing Co., Ltd. Therefore, it's specifications are subject to change or our products in it may be discontinued without advance notice. Please check with our sales representatives or product engineers before ordering.