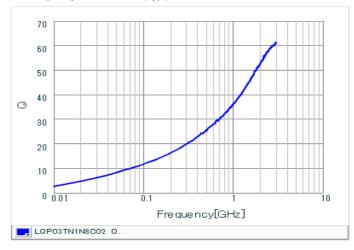

#### Chart of characteristic data (The charts below may show another part number which shares its characteristics.)

Inductance-Frequency characteristics (Typ.)

Q-Frequency characteristics (Typ.)

2 of 2

1. This datasheet is downloaded from the website of Murata Manufacturing Co., Ltd. Therefore, it's specifications are subject to change or our products in it may be discontinued without advance notice. Please check with our sales representatives or product engineers before ordering.