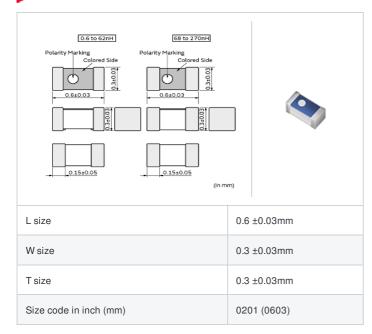

muRata Inductor Data Sheet

LQP03TN2N9C02# "#" indicates a package specification code.

< List of part numbers with package codes >

LQP03TN2N9C02D , LQP03TN2N9C02J , LQP03TN2N9C02B