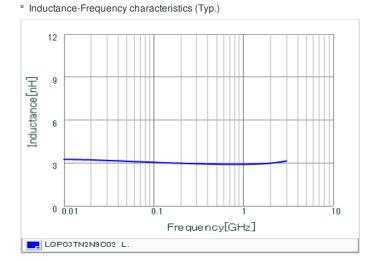

# Chart of characteristic data (The charts below may show another part number which shares its characteristics.)

Q-Frequency characteristics (Typ.)
Solution
Solut