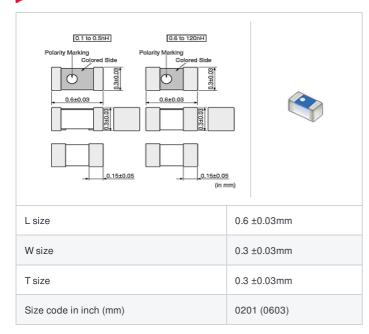

muRata Inductor Data Sheet

# LQP03TG3N9C02# "#" indicates a package specification code.



< List of part numbers with package codes >

LQP03TG3N9C02D , LQP03TG3N9C02J , LQP03TG3N9C02B





## References

| Packaging<br>code | Specifications      | Minimum quantity |
|-------------------|---------------------|------------------|
| D                 | φ180mm Paper taping | 15000            |
| J                 | ф330mm Paper taping | 50000            |
| В                 | Packing in bulk     | 500              |

|         | Mass (Typ.) |         |
|---------|-------------|---------|
| 1 piece |             | 0.0002g |

### Specifications

| Inductance                                                          | 3.9nH ±0.2nH |
|---------------------------------------------------------------------|--------------|
| Inductance test frequency                                           | 500MHz       |
| Rated current (Itemp) (Based on Temperature rise)                   | 350mA