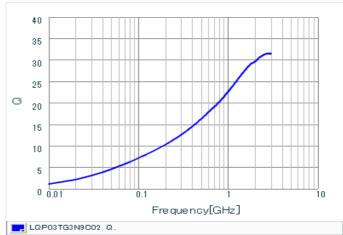

# Chart of characteristic data (The charts below may show another part number which shares its characteristics.)

Q-Frequency characteristics (Typ.)

Inductance-Frequency characteristics (Typ.)