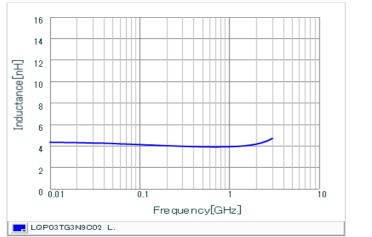

# Chart of characteristic data (The charts below may show another part number which shares its characteristics.)

Q-Frequency characteristics (Typ.)

Inductance-Frequency characteristics (Typ.)