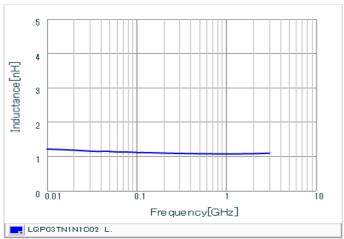

## Chart of characteristic data (The charts below may show another part number which shares its characteristics.)

Inductance-Frequency characteristics (Typ.)

2 of 2

1. This datasheet is downloaded from the website of Murata Manufacturing Co., Ltd. Therefore, it's specifications are subject to change or our products in it may be discontinued without advance notice. Please check with our sales representatives or product engineers before ordering.