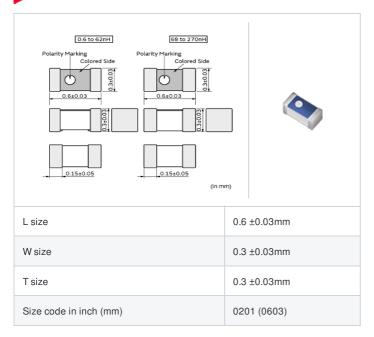

## **Specifications**

| Inductance                                                          | 1.1nH ±0.2nH |
|---------------------------------------------------------------------|--------------|
| Inductance test frequency                                           | 500MHz       |
| Rated current (Itemp) (Based on Temperature rise)                   | 750mA        |
| Max. of DC resistance                                               | 0.10Ω        |
| Q (min.)                                                            | 14           |
| Q test frequency                                                    | 500MHz       |
| Self resonance frequency (min.)                                     | 17000MHz     |
| Operating temperature range (Self-temperature rise is not included) | -55~125°C    |
| Series                                                              | LQP03TN_02   |