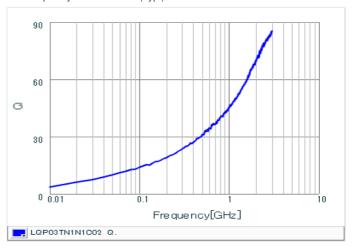

## Chart of characteristic data (The charts below may show another part number which shares its characteristics.)

Inductance-Frequency characteristics (Typ.)

2 of 2

1. This datasheet is downloaded from the website of Murata Manufacturing Co., Ltd. Therefore, it's specifications are subject to change or our products in it may be discontinued without advance notice. Please check with our sales representatives or product engineers before ordering.