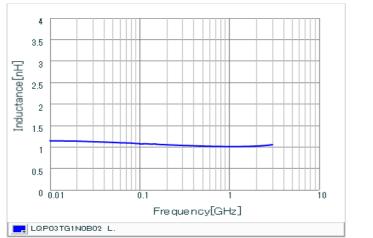

## Chart of characteristic data (The charts below may show another part number which shares its characteristics.)

Q-Frequency characteristics (Typ.)

Inductance-Frequency characteristics (Typ.)