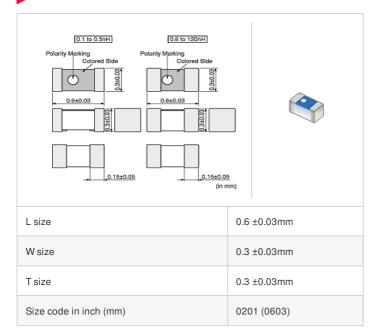

### Specifications

| Inductance                                                          | 1.0nH ±0.1nH |
|---------------------------------------------------------------------|--------------|
| Inductance test frequency                                           | 500MHz       |
| Rated current (Itemp) (Based on Temperature rise)                   | 600mA        |
| Max. of DC resistance                                               | 0.15Ω        |
| Q (min.)                                                            | 12           |
| Q test frequency                                                    | 500MHz       |
| Self resonance frequency (min.)                                     | 17000MHz     |
| Operating temperature range (Self-temperature rise is not included) | -55~125°C    |
| Series                                                              | LQP03TG_02   |