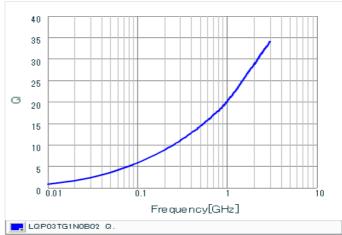

## Chart of characteristic data (The charts below may show another part number which shares its characteristics.)

Q-Frequency characteristics (Typ.)

Inductance-Frequency characteristics (Typ.)