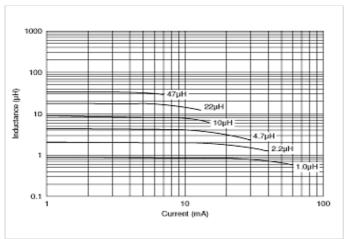

#### Chart of characteristic data (The charts below may show another part number which shares its characteristics.)

Inductance-Current characteristics (Typ.)

Impedance-Frequency characteristics (Typ.)

2 of 2