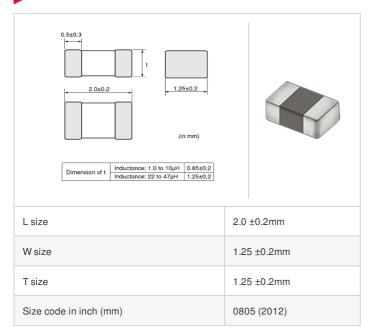

# LQM21DN470N00# "#" indicates a package specification code.















< List of part numbers with package codes > LQM21DN470N00L , LQM21DN470N00K , LQM21DN470N00B

### Shape



## References

| Packaging code | Specifications         | Minimum quantity |
|----------------|------------------------|------------------|
| L              | ф180mm Embossed taping | 3000             |
| К              | ф330mm Embossed taping | 10000            |
| В              | Packing in bulk        | 1000             |

| Mass (7 | Гур.)  |
|---------|--------|
| 1 piece | 0.016g |

#### **Specifications**

| Inductance                                                          | 47μH ±30%    |
|---------------------------------------------------------------------|--------------|
| Inductance test frequency                                           | 1MHz         |
| Rated current (Itemp) (Based on Temperature rise)                   | 7.0mA        |
| Max. of DC resistance