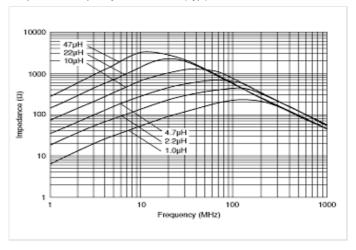

#### Chart of characteristic data (The charts below may show another part number which shares its characteristics.)

Inductance-Current characteristics (Typ.)

Impedance-Frequency characteristics (Typ.)

2 of 2