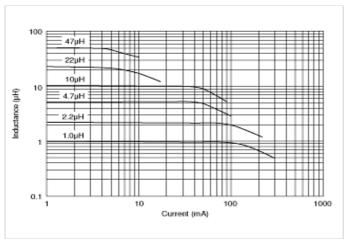

#### Chart of characteristic data (The charts below may show another part number which shares its characteristics.)

Inductance-Current characteristics (Typ.)

Impedance-Frequency characteristics (Typ.)

2 of 2