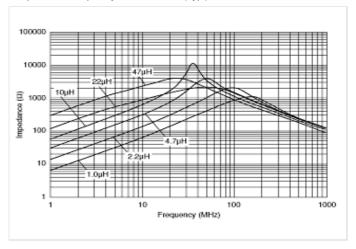

#### Chart of characteristic data (The charts below may show another part number which shares its characteristics.)

Inductance-Current characteristics (Typ.)

Impedance-Frequency characteristics (Typ.)

2 of 2