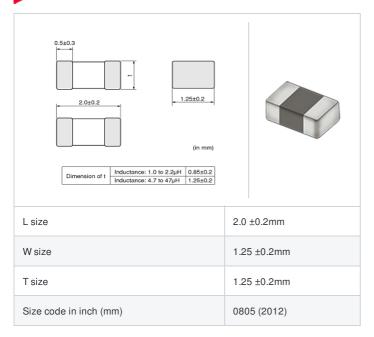

## Shape

## **Specifications**

| Inductance                                                          | 4.7μH ±30%   |
|---------------------------------------------------------------------|--------------|
| Inductance test frequency                                           | 1MHz         |
| Rated current (Itemp) (Based on Temperature rise)                   | 80mA         |
| Max. of DC resistance                                               | 0.39Ω        |
| Avg. of DC resistance                                               | 0.30Ω±30%    |
| Self resonance frequency (min.)                                     | 25MHz        |
| Operating temperature range (Self-temperature rise is not included) | -40~85°C     |
| Class of magnetic shield                                            | Ferrite Core |
| Series                                                              | LQM21FN_00   |