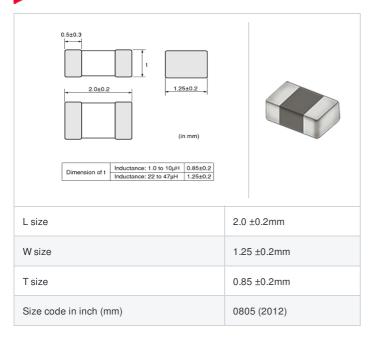

## Shape

| Packaging code | Specifications      | Minimum quantity |
|----------------|---------------------|------------------|
| D              | ф180mm Paper taping | 4000             |
| J              | ф330mm Paper taping | 10000            |
| В              | Packing in bulk     | 1000             |

## **Specifications**

| Inductance                                                          | 1.0μH ±30%   |
|---------------------------------------------------------------------|--------------|
| Inductance test frequency                                           | 1MHz         |
| Rated current (Itemp) (Based on Temperature rise)                   | 60mA         |
| Max. of DC resistance                                               | 0.10Ω        |
| Self resonance frequency (min.)                                     | 75MHz        |
| Operating temperature range (Self-temperature rise is not included) | -40~85°C     |
| Class of magnetic shield                                            | Ferrite Core |
| Series                                                              | LQM21DN_00   |