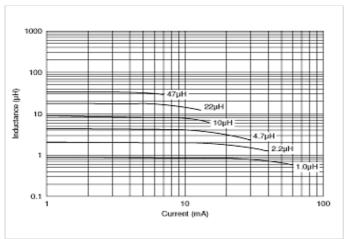

## Chart of characteristic data (The charts below may show another part number which shares its characteristics.)

Inductance-Current characteristics (Typ.)

Impedance-Frequency characteristics (Typ.)

2 of 2