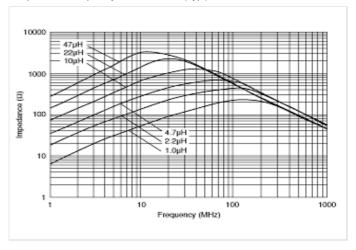

## Chart of characteristic data (The charts below may show another part number which shares its characteristics.)

Inductance-Current characteristics (Typ.)

Impedance-Frequency characteristics (Typ.)

2 of 2