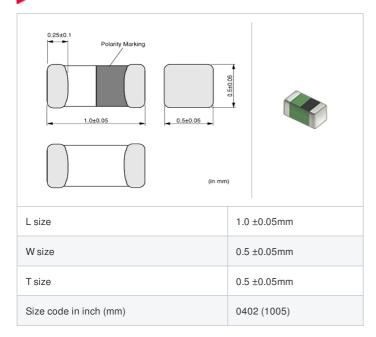

# LQG15HH15NH02# "#" indicates a package specification code.















< List of part numbers with package codes > LQG15HH15NH02D , LQG15HH15NH02J , LQG15HH15NH02B

## Shape



# References

| Packaging code | Specifications      | Minimum quantity |
|----------------|---------------------|------------------|
| D              | ф180mm Paper taping | 10000            |
| J              | ф330mm Paper taping | 50000            |
| В              | Packing in bulk     | 1000             |

| Mass (Typ.) |  |        |
|-------------|--|--------|
| 1 piece     |  | 0.001g |

## **Specifications**

| Inductance                                                          | 15nH ±3%   |
|---------------------------------------------------------------------|------------|
| Inductance test frequency                                           | 100MHz     |
| Rated current (Itemp) (Based on Temperature rise)                   | 450mA      |
| Max. of DC resistance