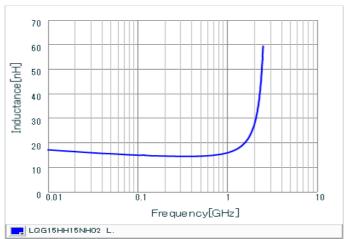

#### Chart of characteristic data (The charts below may show another part number which shares its characteristics.)

Inductance-Frequency characteristics (Typ.)

Q-Frequency characteristics (Typ.)

2 of 2

<sup>1.</sup> This datasheet is downloaded from the website of Murata Manufacturing Co., Ltd. Therefore, it's specifications are subject to change or our products in it may be discontinued without advance notice. Please check with our sales representatives or product engineers before ordering.