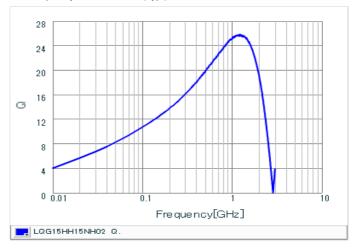

#### Chart of characteristic data (The charts below may show another part number which shares its characteristics.)

Inductance-Frequency characteristics (Typ.)

Q-Frequency characteristics (Typ.)

2 of 2

<sup>1.</sup> This datasheet is downloaded from the website of Murata Manufacturing Co., Ltd. Therefore, it's specifications are subject to change or our products in it may be discontinued without advance notice. Please check with our sales representatives or product engineers before ordering.