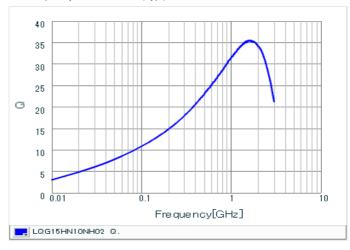

## Chart of characteristic data (The charts below may show another part number which shares its characteristics.)

Inductance-Frequency characteristics (Typ.)

Q-Frequency characteristics (Typ.)

2 of 2

1. This datasheet is downloaded from the website of Murata Manufacturing Co., Ltd. Therefore, it's specifications are subject to change or our products in it may be discontinued without advance notice. Please check with our sales representatives or product engineers before ordering.