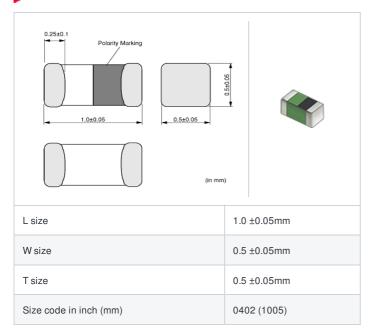

## Shape

| Packaging code | Specifications      | Minimum quantity |
|----------------|---------------------|------------------|
| D              | ф180mm Paper taping | 10000            |
| J              | ф330mm Paper taping | 50000            |
| В              | Packing in bulk     | 1000             |