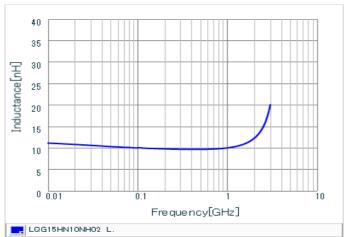

## Chart of characteristic data (The charts below may show another part number which shares its characteristics.)

Inductance-Frequency characteristics (Typ.)

Q-Frequency characteristics (Typ.)

2 of 2

1. This datasheet is downloaded from the website of Murata Manufacturing Co., Ltd. Therefore, it's specifications are subject to change or our products in it may be discontinued without advance notice. Please check with our sales representatives or product engineers before ordering.