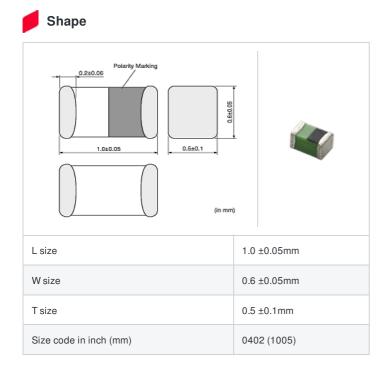

muRata Inductor Data Sheet

Power-train a Q200 Cmax. RoHS REACH In Production

< List of part numbers with package codes >

LQG15WH1N0S02D , LQG15WH1N0S02J , LQG15WH1N0S02B

| References |
|------------|
|            |