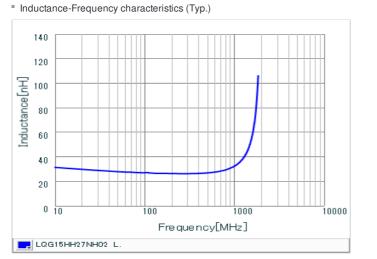

## Specifications

| Inductance                                                          | 27nH ±3%   |
|---------------------------------------------------------------------|------------|
| Inductance test frequency                                           | 100MHz     |
| Rated current (Itemp) (Based on Temperature rise)                   | 350mA      |
| Max. of DC resistance                                               | 0.46Ω      |
| Q (min.)                                                            | 8          |
| Q test frequency                                                    | 100MHz     |
| Self resonance frequency (min.)                                     | 1700MHz    |
| Operating temperature range (Self-temperature rise is not included) | -55~125°C  |
| Series                                                              | LQG15HH_02 |

## Chart of characteristic data (The charts below may show another part number which shares its characteristics.)

Q-Frequency characteristics (Typ.)