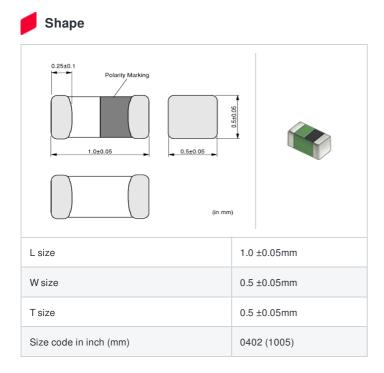

muRata Inductor Data Sheet

< List of part numbers with package codes >

LQG15HH27NH02D , LQG15HH27NH02J , LQG15HH27NH02B

| References |
|------------|
|            |

| Packaging<br>code | Specifications      | Minimum quantity |
|-------------------|---------------------|------------------|
| D                 | φ180mm Paper taping | 10000            |
| J                 | ф330mm Paper taping | 50000            |
| В                 | Packing in bulk     | 1000             |