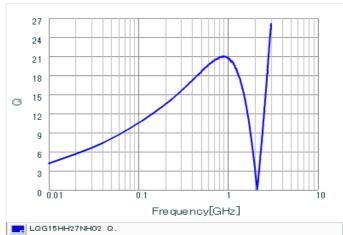

## Specifications

| Inductance                                                          | 27nH ±3%   |
|---------------------------------------------------------------------|------------|
| Inductance test frequency                                           | 100MHz     |
| Rated current (Itemp) (Based on Temperature rise)                   | 350mA      |
| Max. of DC resistance                                               | 0.46Ω      |
| Q (min.)                                                            | 8          |
| Q test frequency                                                    | 100MHz     |
| Self resonance frequency (min.)                                     | 1700MHz    |
| Operating temperature range (Self-temperature rise is not included) | -55~125°C  |
| Series                                                              | LQG15HH_02 |

## Chart of characteristic data (The charts below may show another part number which shares its characteristics.)

Q-Frequency characteristics (Typ.)