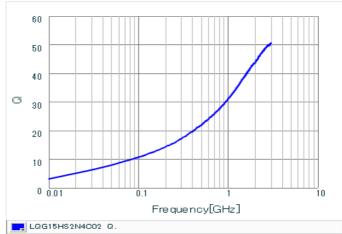

## Chart of characteristic data (The charts below may show another part number which shares its characteristics.)

Q-Frequency characteristics (Typ.)