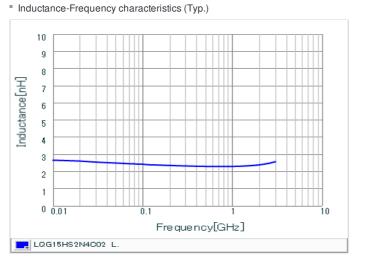

## Specifications

| Inductance                                                          | 2.4nH ±0.2nH |
|---------------------------------------------------------------------|--------------|
| Inductance test frequency                                           | 100MHz       |
| Rated current (Itemp) (Based on Temperature rise)                   | 850mA        |
| Max. of DC resistance                                               | 0.11Ω        |
| Q (min.)                                                            | 8            |
| Q test frequency                                                    | 100MHz       |
| Self resonance frequency (min.)                                     | 6000MHz      |
| Operating temperature range (Self-temperature rise is not included) | -55~125°C    |
| Series                                                              | LQG15HS_02   |