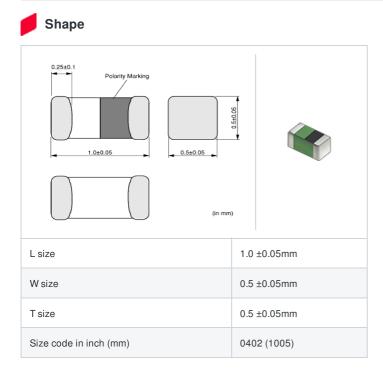

## Specifications

| Inductance                                                          | 2.4nH ±0.2nH |
|---------------------------------------------------------------------|--------------|
| Inductance test frequency                                           | 100MHz       |
| Rated current (Itemp) (Based on Temperature rise)                   | 850mA        |
| Max. of DC resistance                                               | 0.11Ω        |
| Q (min.)                                                            | 8            |
| Q test frequency                                                    | 100MHz       |
| Self resonance frequency (min.)                                     | 6000MHz      |
| Operating temperature range (Self-temperature rise is not included) | -55~125°C    |
| Series                                                              | LQG15HS_02   |