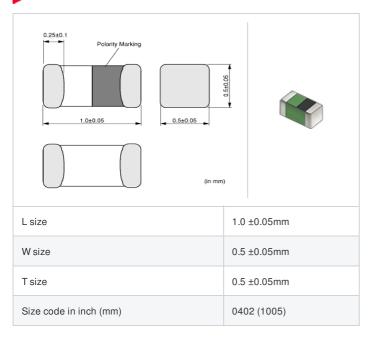

# LQG15HS68NJ02# "#" indicates a package specification code.













< List of part numbers with package codes > LQG15HS68NJ02D , LQG15HS68NJ02J , LQG15HS68NJ02B

## Shape



# References

| Packaging code | Specifications      | Minimum quantity |
|----------------|---------------------|------------------|
| D              | ф180mm Paper taping | 10000            |
| J              | ф330mm Paper taping | 50000            |
| В              | Packing in bulk     | 1000             |

| Mas     | s (Typ.) |
|---------|----------|
| 1 piece | 0.001g   |

## **Specifications**

| Inductance                                                          | 68nH ±5%   |
|---------------------------------------------------------------------|------------|
| Inductance test frequency                                           | 100MHz     |
| Rated current (Itemp) (Based on Temperature rise)                   | 250mA      |
| Max. of DC resistance