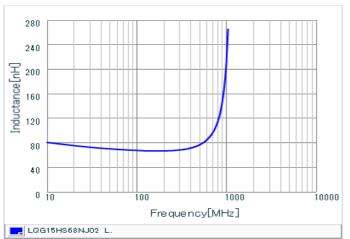

#### Chart of characteristic data (The charts below may show another part number which shares its characteristics.)

Inductance-Frequency characteristics (Typ.)

Q-Frequency characteristics (Typ.)

2 of 2

<sup>1.</sup> This datasheet is downloaded from the website of Murata Manufacturing Co., Ltd. Therefore, it's specifications are subject to change or our products in it may be discontinued without advance notice. Please check with our sales representatives or product engineers before ordering.