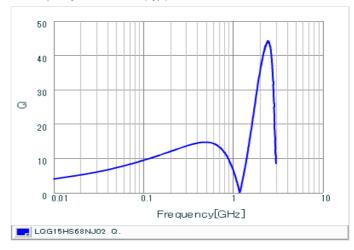

#### Chart of characteristic data (The charts below may show another part number which shares its characteristics.)

Inductance-Frequency characteristics (Typ.)

Q-Frequency characteristics (Typ.)

2 of 2

<sup>1.</sup> This datasheet is downloaded from the website of Murata Manufacturing Co., Ltd. Therefore, it's specifications are subject to change or our products in it may be discontinued without advance notice. Please check with our sales representatives or product engineers before ordering.