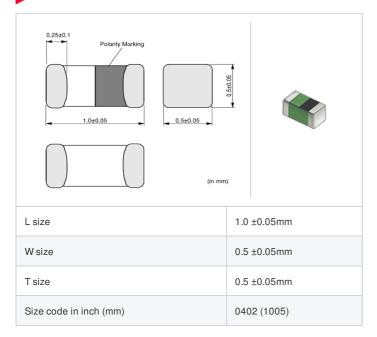

# LQG15HZ56NH02# "#" indicates a package specification code.















< List of part numbers with package codes > LQG15HZ56NH02D , LQG15HZ56NH02J , LQG15HZ56NH02B

### Shape



## References

| Packaging code | Specifications      | Minimum quantity |
|----------------|---------------------|------------------|
| D              | ф180mm Paper taping | 10000            |
| J              | ф330mm Paper taping | 50000            |
| В              | Packing in bulk     | 1000             |

| Mass (  | (Тур.) |
|---------|--------|
| 1 piece | 0.001g |

### **Specifications**

| Inductance                                                          | 56nH ±3%   |
|---------------------------------------------------------------------|------------|
| Inductance test frequency                                           | 100MHz     |
| Rated current (Itemp) (Based on Temperature rise)                   | 250mA      |
| Max. of DC resistance