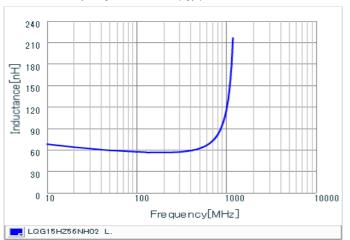

#### Chart of characteristic data (The charts below may show another part number which shares its characteristics.)

Inductance-Frequency characteristics (Typ.)

Q-Frequency characteristics (Typ.)

2 of 2

<sup>1.</sup> This datasheet is downloaded from the website of Murata Manufacturing Co., Ltd. Therefore, it's specifications are subject to change or our products in it may be discontinued without advance notice. Please check with our sales representatives or product engineers before ordering.