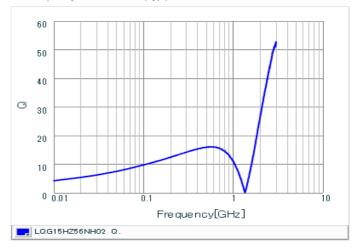

#### Chart of characteristic data (The charts below may show another part number which shares its characteristics.)

Inductance-Frequency characteristics (Typ.)

Q-Frequency characteristics (Typ.)

2 of 2

<sup>1.</sup> This datasheet is downloaded from the website of Murata Manufacturing Co., Ltd. Therefore, it's specifications are subject to change or our products in it may be discontinued without advance notice. Please check with our sales representatives or product engineers before ordering.