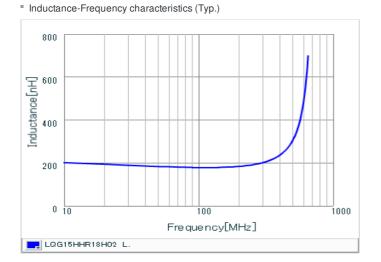

## Chart of characteristic data (The charts below may show another part number which shares its characteristics.)

Q-Frequency characteristics (Typ.)
So
S