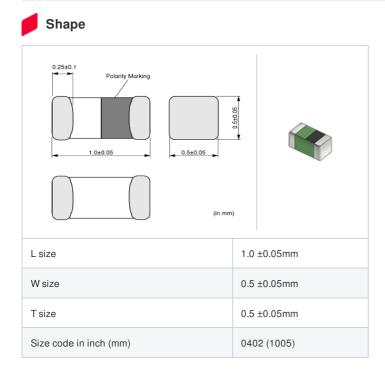

muRata Inductor Data Sheet

Power-train an AEC-Q200 Cmax. Multi-layer Refli RoHS REACH In Production

< List of part numbers with package codes >

LQG15HHR18H02D , LQG15HHR18H02J , LQG15HHR18H02B

|   | References    |
|---|---------------|
| - | 1101010110000 |

## Specifications

| Inductance                                                          | 180nH ±3%  |
|---------------------------------------------------------------------|------------|
| Inductance test frequency                                           | 100MHz     |
| Rated current (Itemp) (Based on Temperature rise)                   | 150mA      |
| Max. of DC resistance                                               | 3.38Ω      |
| Q (min.)                                                            | 8          |
| Q test frequency                                                    | 100MHz     |
| Self resonance frequency (min.)                                     | 500MHz     |
| Operating temperature range (Self-temperature rise is not included) | -55∼125°C  |
| Series                                                              | LQG15HH_02 |