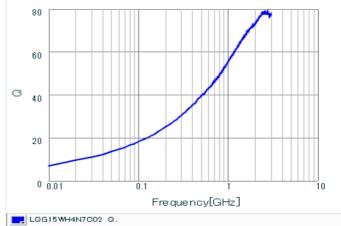

## Specifications

| Inductance                                                          | 4.7nH ±0.2nH |
|---------------------------------------------------------------------|--------------|
| Inductance test frequency                                           | 100MHz       |
| Rated current (Itemp) (Based on Temperature rise)                   | 800mA        |
| Max. of DC resistance                                               | 0.11Ω        |
| Q (min.)                                                            | 23           |
| Q test frequency                                                    | 250MHz       |
| Self resonance frequency (min.)                                     | 5000MHz      |
| Operating temperature range (Self-temperature rise is not included) | -55~125°C    |
| Series                                                              | LQG15WH_02   |

## Chart of characteristic data (The charts below may show another part number which shares its characteristics.)

Q-Frequency characteristics (Typ.)