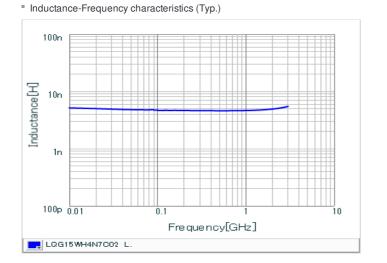

## Specifications

| Inductance                                                          | 4.7nH ±0.2nH |
|---------------------------------------------------------------------|--------------|
| Inductance test frequency                                           | 100MHz       |
| Rated current (Itemp) (Based on Temperature rise)                   | 800mA        |
| Max. of DC resistance                                               | 0.11Ω        |
| Q (min.)                                                            | 23           |
| Q test frequency                                                    | 250MHz       |
| Self resonance frequency (min.)                                     | 5000MHz      |
| Operating temperature range (Self-temperature rise is not included) | -55~125°C    |
| Series                                                              | LQG15WH_02   |

## Chart of characteristic data (The charts below may show another part number which shares its characteristics.)

Q-Frequency characteristics (Typ.)