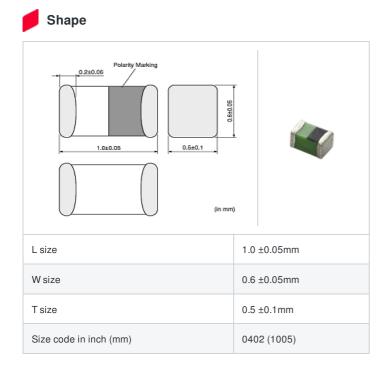

## Specifications

| Inductance                                                          | 4.7nH ±0.2nH |
|---------------------------------------------------------------------|--------------|
| Inductance test frequency                                           | 100MHz       |
| Rated current (Itemp) (Based on Temperature rise)                   | 800mA        |
| Max. of DC resistance                                               | 0.11Ω        |
| Q (min.)                                                            | 23           |
| Q test frequency                                                    | 250MHz       |
| Self resonance frequency (min.)                                     | 5000MHz      |
| Operating temperature range (Self-temperature rise is not included) | -55~125°C    |
| Series                                                              | LQG15WH_02   |