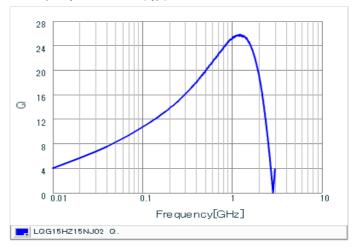

#### Chart of characteristic data (The charts below may show another part number which shares its characteristics.)

Inductance-Frequency characteristics (Typ.)

Q-Frequency characteristics (Typ.)

2 of 2

<sup>1.</sup> This datasheet is downloaded from the website of Murata Manufacturing Co., Ltd. Therefore, it's specifications are subject to change or our products in it may be discontinued without advance notice. Please check with our sales representatives or product engineers before ordering.