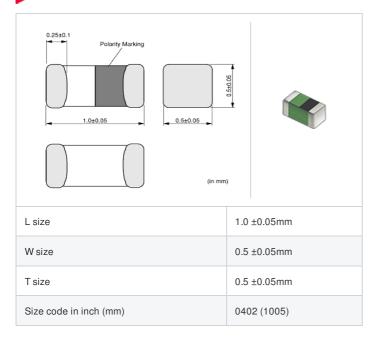

# LQG15HZ15NJ02# "#" indicates a package specification code.















< List of part numbers with package codes > LQG15HZ15NJ02D , LQG15HZ15NJ02J , LQG15HZ15NJ02B

## Shape



# References

| Packaging code | Specifications      | Minimum quantity |
|----------------|---------------------|------------------|
| D              | ф180mm Paper taping | 10000            |
| J              | ф330mm Paper taping | 50000            |
| В              | Packing in bulk     | 1000             |

| Mass (  | (Тур.) |
|---------|--------|
| 1 piece | 0.001g |

## **Specifications**

| Inductance                                                          | 15nH ±5%   |
|---------------------------------------------------------------------|------------|
| Inductance test frequency                                           | 100MHz     |
| Rated current (Itemp) (Based on Temperature rise)                   | 450mA      |
| Max. of DC resistance