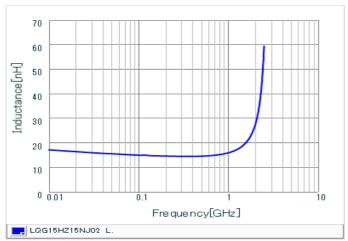

#### Chart of characteristic data (The charts below may show another part number which shares its characteristics.)

Inductance-Frequency characteristics (Typ.)

Q-Frequency characteristics (Typ.)

2 of 2

<sup>1.</sup> This datasheet is downloaded from the website of Murata Manufacturing Co., Ltd. Therefore, it's specifications are subject to change or our products in it may be discontinued without advance notice. Please check with our sales representatives or product engineers before ordering.