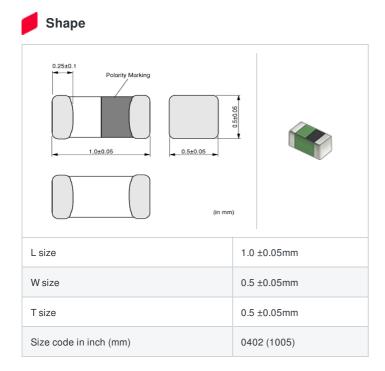

muRata Inductor Data Sheet

Info-RoHS REACH In Production

< List of part numbers with package codes >

LQG15HZR22H02D , LQG15HZR22H02J , LQG15HZR22H02B

|   | References    |
|---|---------------|
| - | 1101010110000 |