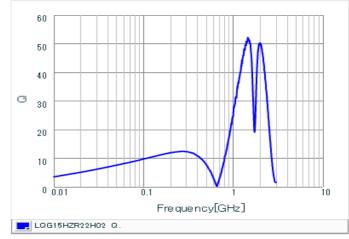

## Chart of characteristic data (The charts below may show another part number which shares its characteristics.)

Q-Frequency characteristics (Typ.)