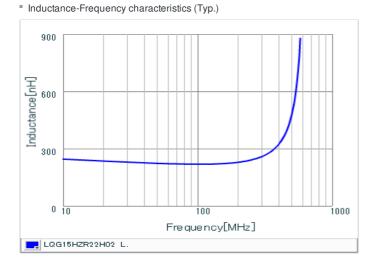

## Chart of characteristic data (The charts below may show another part number which shares its characteristics.)

Q-Frequency characteristics (Typ.)