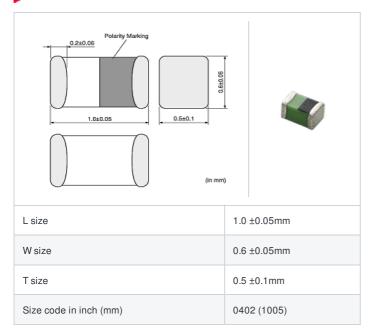

# LQG15WZ12NJ02# "#" indicates a package specification code.















< List of part numbers with package codes > LQG15WZ12NJ02D , LQG15WZ12NJ02J , LQG15WZ12NJ02B

## Shape



## References

| Packaging code | Specifications      | Minimum quantity |
|----------------|---------------------|------------------|
| D              | ф180mm Paper taping | 10000            |
| J              | ф330mm Paper taping | 40000            |
| В              | Packing in bulk     | 100              |

|         | Mass (Typ.) |        |
|---------|-------------|--------|
| 1 piece |             | 0.001g |

#### **Specifications**

| Inductance                                                          | 12nH ±5%   |
|---------------------------------------------------------------------|------------|
| Inductance test frequency                                           | 100MHz     |
| Rated current (Itemp) (Based on Temperature rise)                   | 450mA      |
| Max. of D