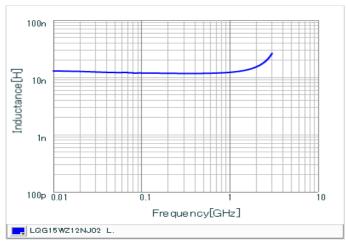

#### Chart of characteristic data (The charts below may show another part number which shares its characteristics.)

Inductance-Frequency characteristics (Typ.)

Q-Frequency characteristics (Typ.)

2 of 2

<sup>1.</sup> This datasheet is downloaded from the website of Murata Manufacturing Co., Ltd. Therefore, it's specifications are subject to change or our products in it may be discontinued without advance notice. Please check with our sales representatives or product engineers before ordering.