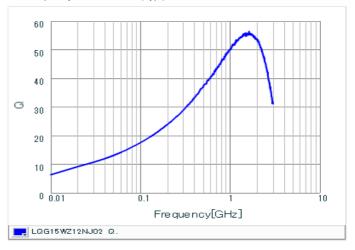

#### Chart of characteristic data (The charts below may show another part number which shares its characteristics.)

Inductance-Frequency characteristics (Typ.)

Q-Frequency characteristics (Typ.)

2 of 2

<sup>1.</sup> This datasheet is downloaded from the website of Murata Manufacturing Co., Ltd. Therefore, it's specifications are subject to change or our products in it may be discontinued without advance notice. Please check with our sales representatives or product engineers before ordering.