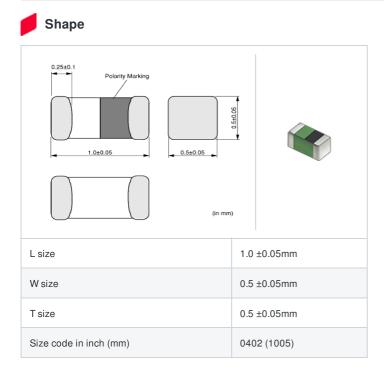

# LQG15HH10NH02# "#" indicates a package specification code.

< List of part numbers with package codes >

LQG15HH10NH02D , LQG15HH10NH02J , LQG15HH10NH02B

| Packaging<br>code | Specifications      | Minimum quantity |
|-------------------|---------------------|------------------|
| D                 | φ180mm Paper taping | 10000            |
| J                 | ф330mm Paper taping | 50000            |
| В                 | Packing in bulk     | 1000             |

### Specifications

| Inductance                                                          | 10nH ±3%   |
|---------------------------------------------------------------------|------------|
| Inductance test frequency                                           | 100MHz     |
| Rated current (Itemp) (Based on Temperature rise)                   | 500mA      |
| Max. of DC resistance                                               | 0.26Ω      |
| Q (min.)                                                            | 8          |
| Q test frequency                                                    | 100MHz     |
| Self resonance frequency (min.)                                     | 3400MHz    |
| Operating temperature range (Self-temperature rise is not included) | -55~125°C  |
| Series                                                              | LQG15HH_02 |