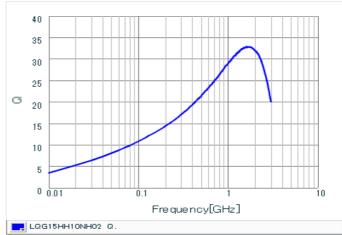

## Chart of characteristic data (The charts below may show another part number which shares its characteristics.)

Q-Frequency characteristics (Typ.)