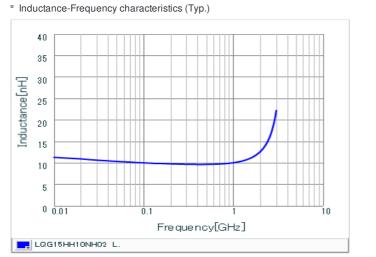

## Chart of characteristic data (The charts below may show another part number which shares its characteristics.)

Q-Frequency characteristics (Typ.)