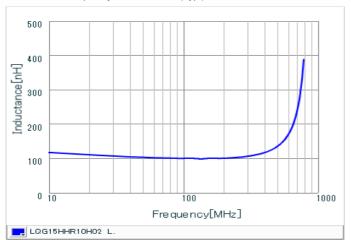

## Chart of characteristic data (The charts below may show another part number which shares its characteristics.)

Inductance-Frequency characteristics (Typ.)

Q-Frequency characteristics (Typ.)

2 of 2

1. This datasheet is downloaded from the website of Murata Manufacturing Co., Ltd. Therefore, it's specifications are subject to change or our products in it may be discontinued without advance notice. Please check with our sales representatives or product engineers before ordering.