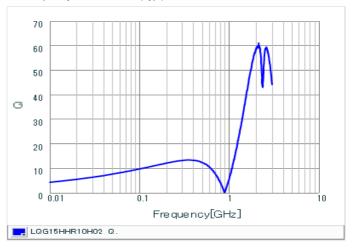

## Chart of characteristic data (The charts below may show another part number which shares its characteristics.)

Inductance-Frequency characteristics (Typ.)

Q-Frequency characteristics (Typ.)

2 of 2

1. This datasheet is downloaded from the website of Murata Manufacturing Co., Ltd. Therefore, it's specifications are subject to change or our products in it may be discontinued without advance notice. Please check with our sales representatives or product engineers before ordering.