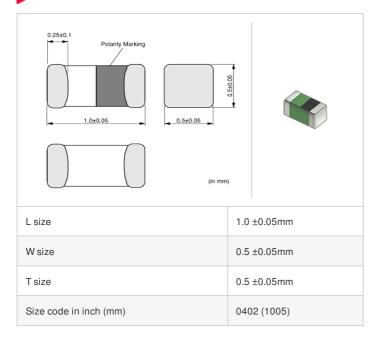

## Shape

| Packaging code | Specifications      | Minimum quantity |
|----------------|---------------------|------------------|
| D              | ф180mm Paper taping | 10000            |
| J              | ф330mm Paper taping | 50000            |
| В              | Packing in bulk     | 1000             |

## **Specifications**

| Inductance                                                          | 100nH ±3%  |
|---------------------------------------------------------------------|------------|
| Inductance test frequency                                           | 100MHz     |
| Rated current (Itemp) (Based on Temperature rise)                   | 200mA      |
| Max. of DC resistance                                               | 1.25Ω      |
| Q (min.)                                                            | 8          |
| Q test frequency                                                    | 100MHz     |
| Self resonance frequency (min.)                                     | 600MHz     |
| Operating temperature range (Self-temperature rise is not included) | -55~125°C  |
| Series                                                              | LQG15HH_02 |